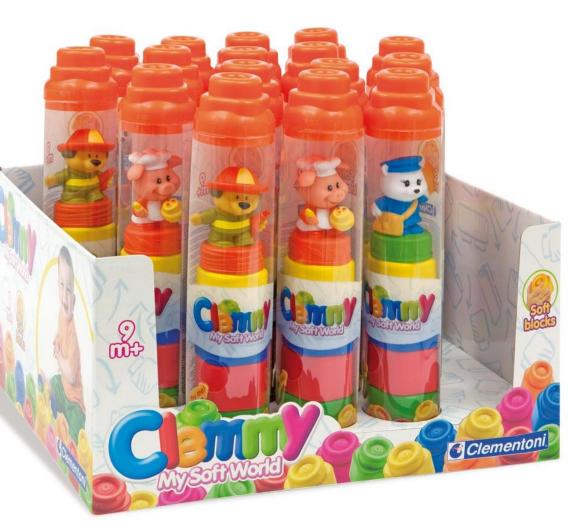

#### CLEMMY START TUBE 16 pcs DISPLAY

Sone character and 4 blocks in each tube





#### **SCHOOLBUS – 12 SOFT BLOCKS**



Code 14783

#### **BASKET FARM-9 PCS**





Code 14751

#### **BASKET CASTLE-9 PCS**





#### **SHAPE SORTER BASKET**

Soft Clemmy blocks with different shapes and colors.



#### **BASKET 20 SOFT BLOCKS**

Code 14741









#### **TURTLE BASKET**

A funny turtle with fifteen colorful and soft blocks hidden under the shell

0

0



#### **SOFT BLOCKS SETS**



#### **12 SOFT BLOCKS SET**

Cod. 14706





24 SOFT BLOCKS SET

Cod 14707

IN THE T



HAPPY FARM CODE 14954



#### **SWEET PUPPIES**



**CODE 14773** 



#### **ANIMALS SHAPES & COLOURS MAT**





## **Happy Dinosaurs**



3 funny dinos

3 Soft Dinos with shaped base 9 coloured soft blocks Illustrated play pad with Shape sorter activity











# **SOFT BAGS**

# **HAPPY FARM**