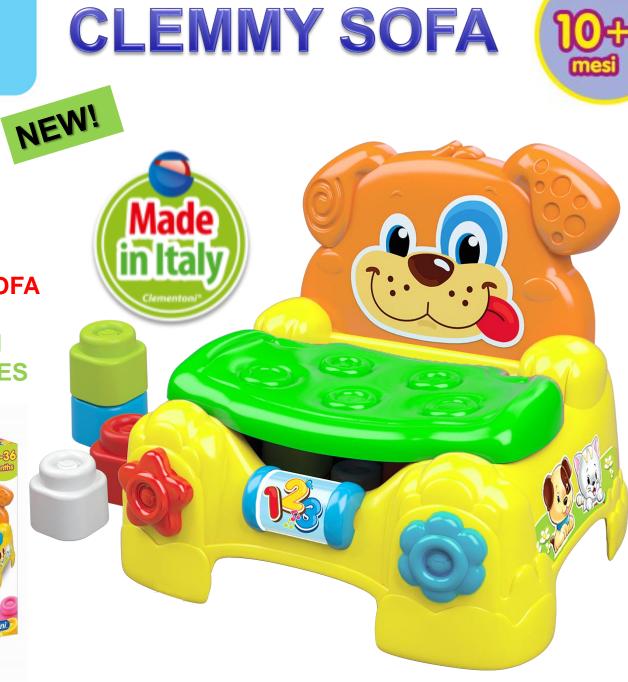

# **CLEMMY SOFA**

Singrig

NEW!

Comfortable Sofa with open Base to use as box for blocks or Base to stack and build With Clemmy

8 Soft Blocks included

Roll, Flower and Star are rotating, developing the manual skills of childreen