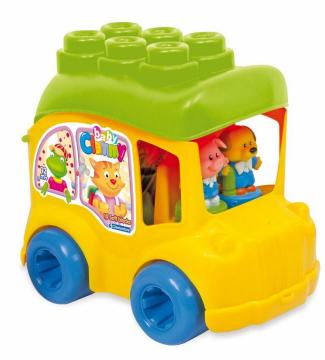

#### CLEMMY START TUBE 16 pcs DISPLAY

Sone character and 4 blocks in each tube





#### **SCHOOLBUS – 12 SOFT BLOCKS**



Code 14783

#### **BASKET FARM-9 PCS**





Code 14751

#### **BASKET CASTLE-9 PCS**





#### **SHAPE SORTER BASKET**

Soft Clemmy blocks with different shapes and colors.



#### **BASKET 20 SOFT BLOCKS**

Code 14741









#### **TURTLE BASKET**

A funny turtle with fifteen colorful and soft blocks hidden under the shell

0

0



#### **SOFT BLOCKS SETS**



#### **12 SOFT BLOCKS SET**

Cod. 14706





24 SOFT BLOCKS SET

Cod 14707

IN THE T



HAPPY FARM CODE 14954



#### **SWEET PUPPIES**



**CODE 14773** 



#### **ANIMALS SHAPES & COLOURS MAT**





## **Happy Dinosaurs**



3 funny dinos

3 Soft Dinos with shaped base 9 coloured soft blocks Illustrated play pad with Shape sorter activity











# **SOFT BAGS**

# **HAPPY FARM**



NEW!





A funny house basket with openi