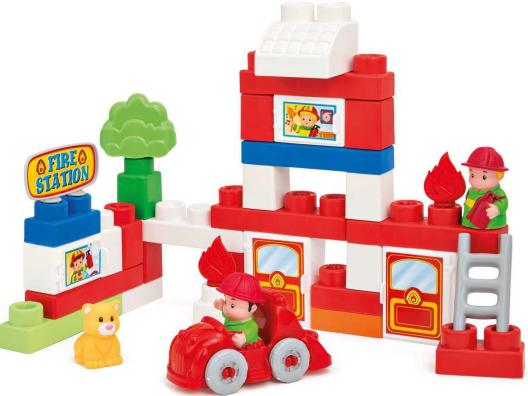

# **THE FIRE STATION**

40 soft blocks 3 characters 1 vehicles and many accessories