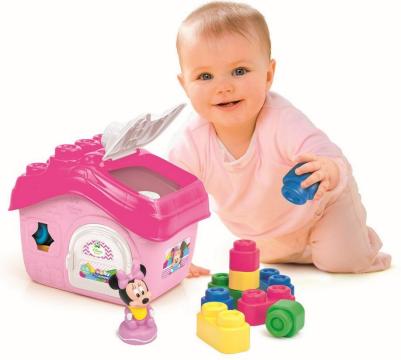

#### **BABY MINNIE HOME SWEET HOME**

A house-shaped box with a door and roof that open up. 1 Minnie puppet 15 soft Clemmy building blocks

BABY MINNIE Happy Park Table

NEW!

Multifunctional Table: Base for Playing with Clemmy Box to but the blocks