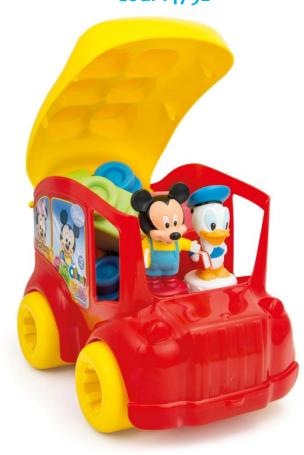

ured soft blocks Illustrated play pad with Shape sorter activity











# **SOFT BAGS**

# **HAPPY FARM**



NEW!





A funny house basket with opening DOOR and ROOF to take in and out the soft blocks



The roof is even a base to stack the blocks.



15 soft clemmy

blocks



FUNNY DOG SHAPED SOFA BOX FOR BLOCKS PLAYING BASE WITH MECHANICAL ACTIVITIES







#### **CLEMMY WAGONS**

The LID can be use as base for playing with soft blocks. The wagons is also a first-walkingcenter. 18 soft blocks already included



**CAT** Cod. 14953

TIGER



# **CLEMMY SOFA**

Singrig



NEW!

Comfortable Sofa with open Base to use as box for blocks or Base to stack and build With Clemmy

8 Soft Blocks included



Roll, Flower and Star are rotating, developing the manual skills of childreen

12











#### **THE SCHOOLBUSES**









#### **MAXI BAG 32 PCS**

29 Soft Blocks Baby Clemmy 3 Disney's characters









#### **BABY MINNIE HOME SWEET HOME**

A house-shaped box with a door and roof that open up. 1 Minnie puppet 15 soft Clemmy building blocks









BABY MINNIE Happy Park Table



NEW!

Multifunctional Table: Base for Playing with Clemmy Box to but the blocks











The Lid become a ground to play













### **SOFT BAG WITH ANIMALS**





# 18 pcs Play set





## 18 pcs Play set





# GAS STATION SET

## 18 pcs Play set







# FARM

40 blocks 4 characters 1 vehicle and many accessories











# Play Set **Funny Building**

**BUILDING SET** 40 pieces 2 Characters Truck to use as base
For building
Scraper
Many accessories

Single Blocks with educationa