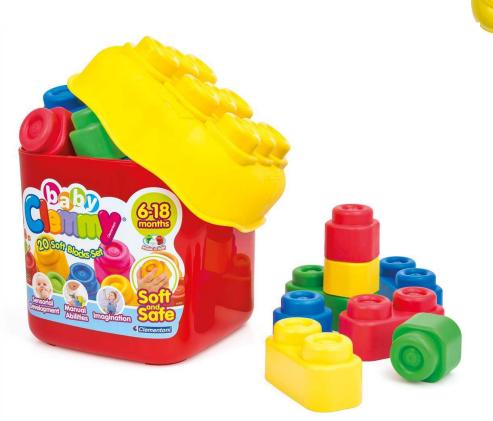

#### CLEMMY START TUBE 16 pcs DISPLAY

Sone character and 4 blocks in each tube





#### **SCHOOLBUS – 12 SOFT BLOCKS**



Code 14783

#### **BASKET FARM-9 PCS**





Code 14751

#### **BASKET CASTLE-9 PCS**





#### **SHAPE SORTER BASKET**

Soft Clemmy blocks with different shapes and colors.



#### **BASKET 20 SOFT BLOCKS**

Code 14741









#### **TURTLE BASKET**

A funny turtle with fifteen colorful and soft blocks hidden under the shell

0

0



#### **SOFT BLOCKS SETS**



#### **12 SOFT BLOCKS SET**

Cod. 14706





24 SOFT BLOCKS SET

Cod 14707

IN THE T



HAPPY FARM CODE 14954



#### **SWEET PUPPIES**



**CODE 14773** 



#### **ANIMALS SHAPES & COLOURS MAT**





## **Happy Dinosaurs**



3 funny dinos

3 Soft Dinos with shaped base 9 coloured soft blocks Illustrated play pad with Shape sorter activity











# **SOFT BAGS**

# **HAPPY FARM**



NEW!





A funny house basket with opening DOOR and ROOF to take in and out the soft blocks



The roof is even a base to stack the blocks.



15 soft clemmy

blocks



FUNNY DOG SHAPED SOFA BOX FOR BLOCKS PLAYING BASE WITH MECHANICAL ACTIVITIES







#### **CL