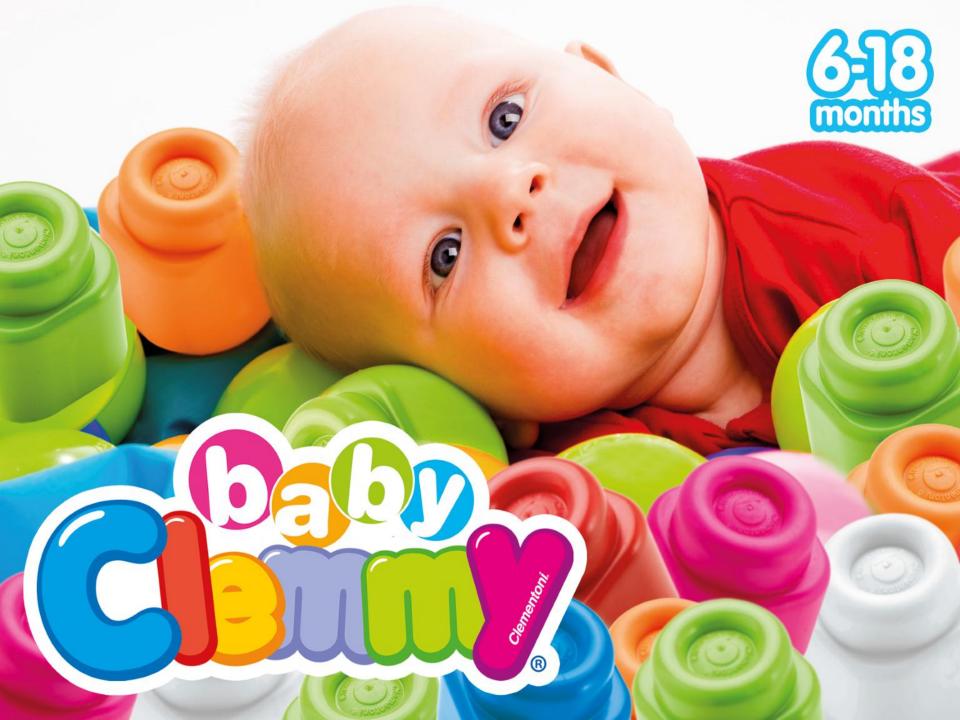

#### CLEMMY START TUBE 16 pcs DISPLAY

Sone character and 4 blocks in each tube





#### **SCHOOLBUS – 12 SOFT BLOCKS**



Code 14783

#### **BASKET FARM-9 PCS**





Code 14751

#### **BASKET CASTLE-9 PCS**





#### **SHAPE SORTER BASKET**

Soft Clemmy blocks with different shapes and colors.



#### **BASKET 20 SOFT BLOCKS**

Code 14741









#### **TURTLE BASKET**

A funny turtle with fifteen colorful and soft blocks hidden under the shell

0

0



#### **SOFT BLOCKS SETS**



#### **12 SOFT BLOCKS SET**

Cod. 14706





24 SOFT BLOCKS SET

Cod 14707

IN THE T



HAPPY FARM CODE 14954



#### **SWEET PUPPIES**



**CODE 14773** 



#### **ANIMALS SHAPES & COLOURS MAT**





## **Happy Dinosaurs**



3 funny dinos

3 Soft Dinos with shaped base 9 coloured soft blocks Illustr