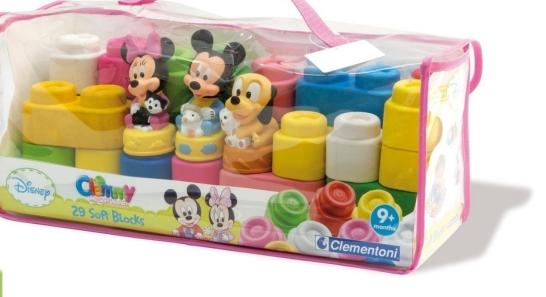

!





A funny house basket with opening DOOR and ROOF to take in and out the soft blocks



The roof is even a base to stack the blocks.



15 soft clemmy

blocks



FUNNY DOG SHAPED SOFA BOX FOR BLOCKS PLAYING BASE WITH MECHANICAL ACTIVITIES







#### **CLEMMY WAGONS**

The LID can be use as base for playing with soft blocks. The wagons is also a first-walkingcenter. 18 soft blocks already included



**CAT** Cod. 14953

TIGER



# **CLEMMY SOFA**

Singrig



NEW!

Comfortable Sofa with open Base to use as box for blocks or Base to stack and build With Clemmy

8 Soft Blocks included



Roll, Flower and Star are rotating, developing the manual skills of childreen

12











#### **THE SCHOOLBUSES**









#### **MAXI BAG 32 PCS**

29 Soft Blocks Baby Clemmy 3 Disney's characters









#### **BABY MINNIE HOME SWEET HOME**

A house-shaped box with a door and roof that open up. 1 Minnie puppet 15 soft Clemmy building blocks









BABY MINNIE Happy Park Table



NEW!

Multifunctional Table: Base for Playing with Clemmy Box to but the blocks











The Lid become a ground to play













### **SOFT BAG WITH ANIMALS**





# 18 pcs Play set





## 18 pcs Play set





# GAS STATION SET

## 18 pcs Play set







# FARM

40 blocks 4 characters 1 vehicle and many accessories











# Play Set **Funny Building**

**BUILDING SET** 40 pieces 2 Characters Truck to use as base
For building
Scraper
Many accessories

Single Blocks with educational stickers teaching numbers

NEW!







# **THE FIRE STATION**

40 soft blocks 3 characters 1 vehicles and many acc