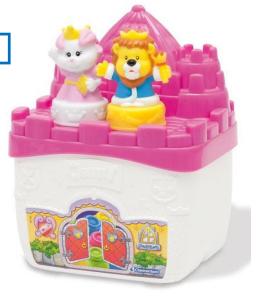

#### CLEMMY START TUBE 16 pcs DISPLAY

Sone character and 4 blocks in each tube





#### **SCHOOLBUS – 12 SOFT BLOCKS**



Code 14783

#### **BASKET FARM-9 PCS**





Code 14751

#### **BASKET CASTLE-9 PCS**





#### **SHAPE SORTER BASKET**

Soft Clemmy blocks with different shapes and colors.



#### **BASKET 20 SOFT BLOCKS**

Code 14741









#### **TURTLE BASKET**

A funny turtle with fifteen colorful and soft blocks hidden under the shell

0

0



#### **SOFT BLOCKS SETS**



#### **12 SOFT BLOCKS SET**

Cod. 14706





24 SOFT BLOCKS SET

Cod 14707

IN THE T



HAPPY FARM CODE 14954



#### **SWEET PUPPIES**



**CODE 14773** 



#### **ANIMALS SHAPES & COLOURS MAT**





## **Happy Dinosaurs**



3 funny dinos

3 Soft Dinos with shaped base 9 coloured soft blocks Illustrated play pad with Shape sorter activity











# **SOFT BAGS**

# **HAPPY FARM**



NEW!





A funny house basket with opening DOOR and ROOF to take in and out the soft blocks



The roof is even a base to stack