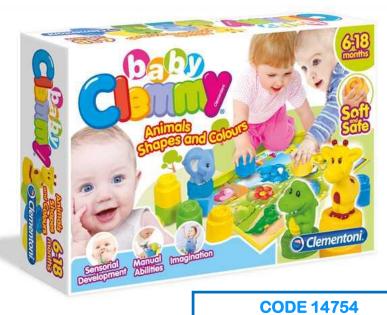

#### CLEMMY START TUBE 16 pcs DISPLAY

Sone character and 4 blocks in each tube





#### **SCHOOLBUS – 12 SOFT BLOCKS**



Code 14783

#### **BASKET FARM-9 PCS**





Code 14751

#### **BASKET CASTLE-9 PCS**





#### **SHAPE SORTER BASKET**

Soft Clemmy blocks with different shapes and colors.



#### **BASKET 20 SOFT BLOCKS**

Code 14741









#### **TURTLE BASKET**

A funny turtle with fifteen colorful and soft blocks hidden under the shell

0

0



#### **SOFT BLOCKS SETS**



#### **12 SOFT BLOCKS SET**

Cod. 14706





24 SOFT BLOCKS SET

Cod 14707

IN THE T



HAPPY FARM CODE 14954



#### **SWEET PUPPIES**



**CODE 14773** 



#### **ANIMALS SHAPES & COLOURS MAT**





## **Happy Dinosaurs**



3 funny dinos

3 Soft Dinos with shaped base 9 coloured soft blocks Illustrated play pad with Shape sorter activity











# **SOFT BAGS**

# **HAPPY FARM**



NEW!





A funny house basket with opening DOOR and ROOF to take in and out the soft blocks



The roof is even a base to stack the blocks.



15 soft clemmy

blocks



FUNNY DOG SHAPED SOFA BOX FOR BLOCKS PLAYING BASE WITH MECHANICAL ACTIVITIES







#### **CLEMMY WAGONS**

The LID can be use as base for playing with soft blocks. The wagons is also a first-walkingcenter. 18 soft blocks already included



**CAT** Cod. 14953

TIGER



# **CLEMMY SOFA**

Singrig



NEW!

Comfortable Sofa with open Base to use as box for blocks or Base to stack and build With Clemmy

8 Soft Blocks included



Roll,