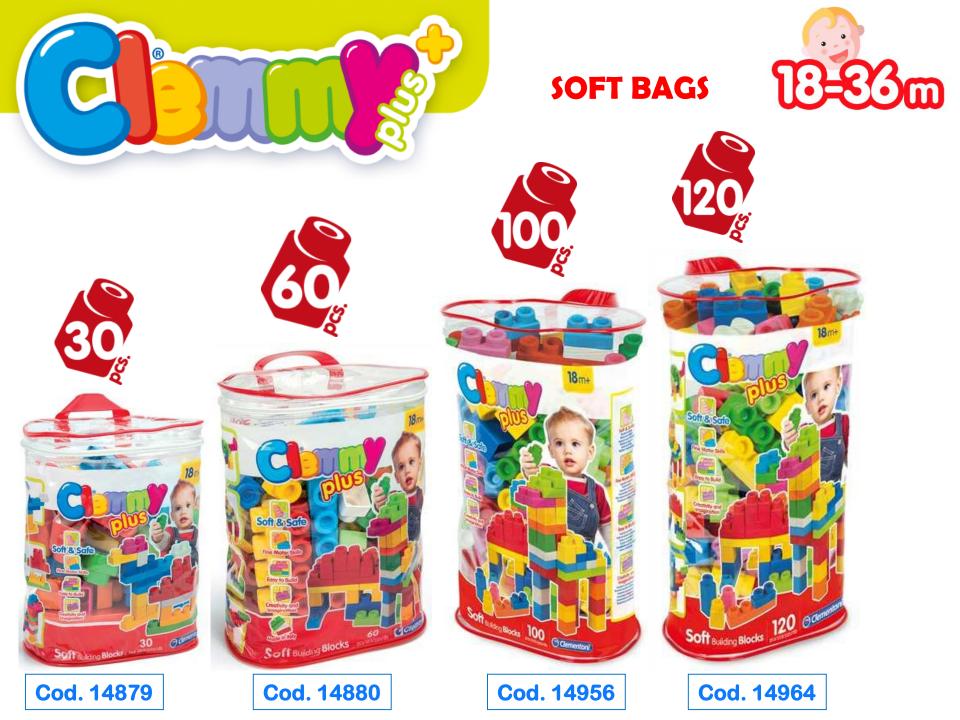

th soft blocks. The wagons is also a first-walkingcenter. 18 soft blocks already included



**CAT** Cod. 14953

TIGER



# **CLEMMY SOFA**

Singrig



NEW!

Comfortable Sofa with open Base to use as box for blocks or Base to stack and build With Clemmy

8 Soft Blocks included



Roll, Flower and Star are rotating, developing the manual skills of childreen

12











#### **THE SCHOOLBUSES**









#### **MAXI BAG 32 PCS**

29 Soft Blocks Baby Clemmy 3 Disney's characters









#### **BABY MINNIE HOME SWEET HOME**

A house-shaped box with a door and roof that open up. 1 Minnie puppet 15 soft Clemmy building blocks









BABY MINNIE Happy Park Table



NEW!

Multifunctional Table: Base for Playing with Clemmy Box to but the blocks











The Lid become a ground to play













### **SOFT BAG WITH ANIMALS**





# 18 pcs Play set





## 18 pcs Play set





# GAS STATION SET

## 18 pcs Play set







# FARM

40 blocks 4 characters 1 vehicle and many accessories











# Play Set **Funny Building**

**BUILDING SET** 40 pieces 2 Characters Truck to use as base
For building
Scraper
Many accessories

Single Blocks with educational stickers teaching numbers

NEW!







# **THE FIRE STATION**

40 soft blocks 3 characters 1 vehicles and many accessories







## Play set - the train





**35** pieces! **3** characters! **Lots of accessories:** locomotive, wagons, rails, bridge, level crossing, crossing light and others!

**Cod.** 14928

# Electronic with the real train sounds, it moves alone thanks to the motor!





Play Set Foresta Interattiva

Play S