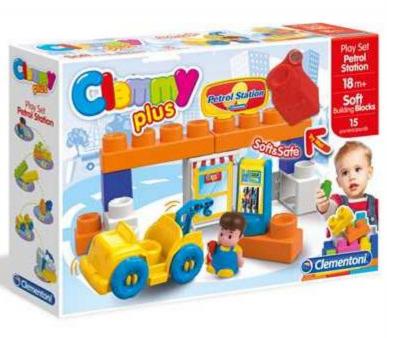

MMY SOFA**

Singrig



NEW!

Comfortable Sofa with open Base to use as box for blocks or Base to stack and build With Clemmy

8 Soft Blocks included



Roll, Flower and Star are rotating, developing the manual skills of childreen

12











#### **THE SCHOOLBUSES**









#### **MAXI BAG 32 PCS**

29 Soft Blocks Baby Clemmy 3 Disney's characters









#### **BABY MINNIE HOME SWEET HOME**

A house-shaped box with a door and roof that open up. 1 Minnie puppet 15 soft Clemmy building blocks









BABY MINNIE Happy Park Table



NEW!

Multifunctional Table: Base for Playing with Clemmy Box to but the blocks











The Lid become a ground to play













### **SOFT BAG WITH ANIMALS**





# 18 pcs Play set





## 18 pcs Play set





# GAS STATION SET

## 18 pcs Play set







# FARM

40 blocks 4 characters 1 vehicle and many accessories











# Play Set **Funny Building**

**BUILDING SET** 40 pieces 2 Characters Truck to use as base
For building
Scraper
Many accessories

Single Blocks with educational stickers teaching numbers

NEW!







# **THE FIRE STATION**

40 soft blocks 3 characters 1 vehicles and many accessories







## Play set - the train





**35** pieces! **3** characters! **Lots of accessories:** locomotive, wagons, rails, bridge, level crossing, crossing light and others!

**Cod.** 14928

# Electronic with the real train sounds, it moves alone thanks to the motor!





Play Set Foresta Interattiva

Play Set Funny Forest 18 m+ Soft

**Electronic** 

**Mould** 



try-me Box

the button!

Clementon

26 pieces4 characters1 electronic