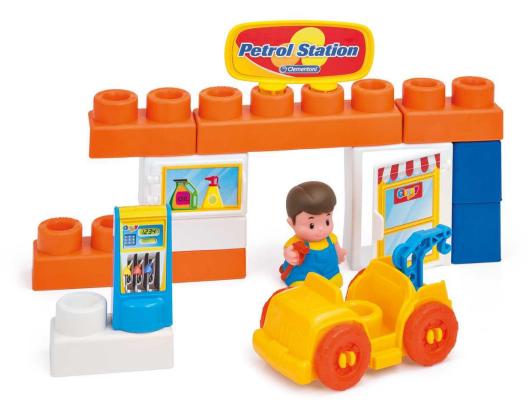

Y SOFA**

Singrig



NEW!

Comfortable Sofa with open Base to use as box for blocks or Base to stack and build With Clemmy

8 Soft Blocks included



Roll, Flower and Star are rotating, developing the manual skills of childreen

12











#### **THE SCHOOLBUSES**









#### **MAXI BAG 32 PCS**

29 Soft Blocks Baby Clemmy 3 Disney's characters









#### **BABY MINNIE HOME SWEET HOME**

A house-shaped box with a door and roof that open up. 1 Minnie puppet 15 soft Clemmy building blocks









BABY MINNIE Happy Park Table



NEW!

Multifunctional Table: Base for Playing with Clemmy Box to but the blocks











The Lid become a ground to play













### **SOFT BAG WITH ANIMALS**





# 18 pcs Play set





## 18 pcs Play set





# GAS STATION SET

## 18 pcs Play set







# FARM

40 blocks 4 characters 1 vehicle and many accessories











# Play Set **Funny Building**

**BUILDING SET** 40 pieces 2 Characters Truck to use as base
For building
Scraper
Many accessories

Single Blocks with educational stickers teaching numbers

NEW!







# **THE FIRE STATION**

40 soft blocks 3 characters 1 vehicles and many accessories







## Play set - the train





**35** pieces! **3** characters! **Lots of accessories:** locomotive, wagons, rails, bridge, level crossing, crossing light and others!

**Cod.** 14928

# Electronic with the real train sounds, it moves alone thanks to the motor!





Play Set Foresta Interattiva

Play Set Funny Forest 18 m+ Soft

**Electronic** 

**Mould** 



try-me Box

the button!

Clementon

26 pieces4 characters1 electronic mo