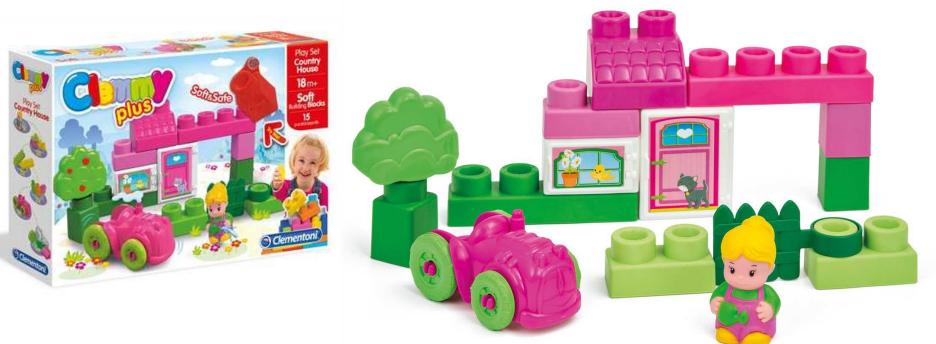

oft blocks already included



**CAT** Cod. 14953

TIGER



# **CLEMMY SOFA**

Singrig



NEW!

Comfortable Sofa with open Base to use as box for blocks or Base to stack and build With Clemmy

8 Soft Blocks included



Roll, Flower and Star are rotating, developing the manual skills of childreen

12











#### **THE SCHOOLBUSES**









#### **MAXI BAG 32 PCS**

29 Soft Blocks Baby Clemmy 3 Disney's characters









#### **BABY MINNIE HOME SWEET HOME**

A house-shaped box with a door and roof that open up. 1 Minnie puppet 15 soft Clemmy building blocks









BABY MINNIE Happy Park Table



NEW!

Multifunctional Table: Base for Playing with Clemmy Box to but the blocks











The Lid become a ground to play













### **SOFT BAG WITH ANIMALS**





# 18 pcs Play set





## 18 pcs Play set





# GAS STATION SET

## 18 pcs Play set







# FARM

40 blocks 4 characters 1 vehicle and many accessories











# Play Set **Funny Building**

**BUILDING SET** 40 pieces 2 Characters Truck to use as base
For building
Scraper
Many accessories

Single Blocks with educational stickers teaching numbers

NEW!







# **THE FIRE STATION**

40 soft blocks 3 characters 1 vehicles and many accessories







## Play set - the train





**35** pieces! **3** characters! **Lots of accessories:** locomotive, wagons, rails, bridge, level crossing, crossing light and others!

**Cod.** 14928

# Electronic with the real train sounds, it moves alone thanks to the motor!





Play Set Foresta Interattiva

Play Set Funny Forest 18 m+ Soft

**Electronic** 

**Mould** 



try