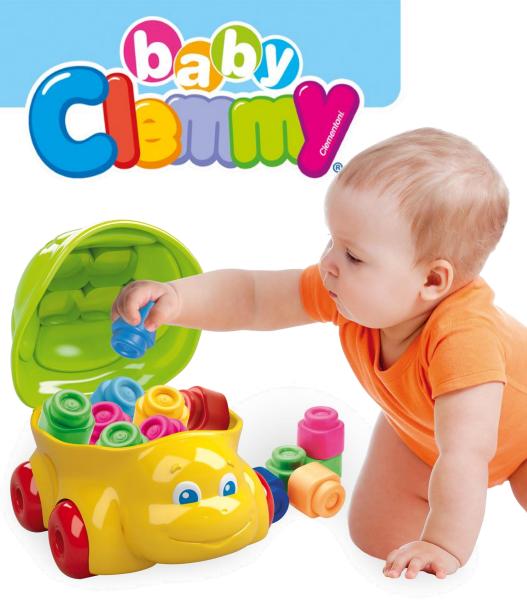

#### CLEMMY START TUBE 16 pcs DISPLAY

Sone character and 4 blocks in each tube





#### **SCHOOLBUS – 12 SOFT BLOCKS**



Code 14783

#### **BASKET FARM-9 PCS**





Code 14751

#### **BASKET CASTLE-9 PCS**





#### **SHAPE SORTER BASKET**

Soft Clemmy blocks with different shapes and colors.



#### **BASKET 20 SOFT BLOCKS**

Code 14741









#### **TURTLE BASKET**

A funny turtle with fifteen colorful and soft blocks hidden under the shell

0

0



#### **SOFT BLOCKS SETS**



#### **12 SOFT BLOCKS SET**

Cod. 14706





24 SOFT BLOCKS SET

Cod 14707

IN THE T



HAPPY FARM CODE 14954



#### **SWEET PUPPIES**



**CODE 14773** 



#### **ANIMALS SHAPES & COLOURS MAT**





## **Happy Dinosaurs**



3 funny dinos

3 Soft Dinos with shaped base 9 coloured soft blocks Illustrated play pad with Shape sorter activity











# **SOFT BAGS**

# **HAPPY FARM**



NEW!





A funny house basket with opening DOOR and ROOF to take in and out the soft blocks



The roof is even a base to stack the blocks.



15 soft clemmy

blocks



FUNNY DOG SHAPED SOFA BOX FOR BLOCKS PLAYING BASE WITH MECHANICAL ACTIVITIES







#### **CLEMMY