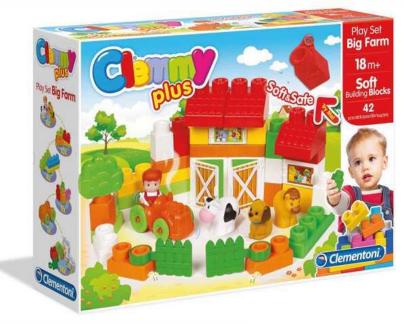

box for blocks or Base to stack and build With Clemmy

8 Soft Blocks included



Roll, Flower and Star are rotating, developing the manual skills of childreen

12











#### **THE SCHOOLBUSES**









#### **MAXI BAG 32 PCS**

29 Soft Blocks Baby Clemmy 3 Disney's characters









#### **BABY MINNIE HOME SWEET HOME**

A house-shaped box with a door and roof that open up. 1 Minnie puppet 15 soft Clemmy building blocks









BABY MINNIE Happy Park Table



NEW!

Multifunctional Table: Base for Playing with Clemmy Box to but the blocks











The Lid become a ground to play













### **SOFT BAG WITH ANIMALS**





# 18 pcs Play set





## 18 pcs Play set





# GAS STATION SET

## 18 pcs Play set







# FARM

40 blocks 4 characters 1 vehicle and many accessories











# Play Set **Funny Building**

**BUILDING SET** 40 pieces 2 Characters Truck to use as base
For building
Scraper
Many accessories

Single Blocks with educational stickers teaching numbers

NEW!







# **THE FIRE STATION**

40 soft blocks 3 characters 1 vehicles and many accessories







## Play set - the train





**35** pieces! **3** characters! **Lots of accessories:** locomotive, wagons, rails, bridge, level crossing, crossing light and others!

**Cod.** 14928

# Electronic with the real train sounds, it moves alone thanks to the motor!





Play Set Foresta Interattiva

Play Set Funny Forest 18 m+ Soft

**Electronic** 

**Mould** 



try-me Box

the button!

Clementon

26 pieces4 characters1 electronic mouldAnd a big base for playing

1



# Play Set **Dino Fun Park**

26