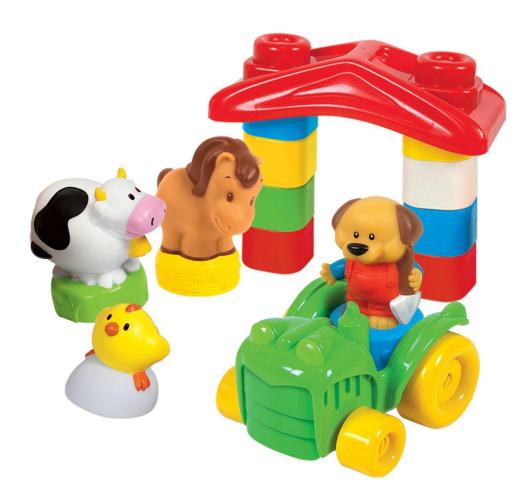

#### **SCHOOLBUS – 12 SOFT BLOCKS**



Code 14783

#### **BASKET FARM-9 PCS**





Code 14751

#### **BASKET CASTLE-9 PCS**





#### **SHAPE SORTER BASKET**

Soft Clemmy blocks with different shapes and colors.



#### **BASKET 20 SOFT BLOCKS**

Code 14741









#### **TURTLE BASKET**

A funny turtle with fifteen colorful and soft blocks hidden under the shell

0

0



#### **SOFT BLOCKS SETS**



#### **12 SOFT BLOCKS SET**

Cod. 14706





24 SOFT BLOCKS SET

Cod 14707

IN THE T



HAPPY FARM CODE 14954



#### **SWEET PUPPIES**



**CODE 14773** 



#### **ANIMALS SHAPES & COLOURS MAT**





## **Happy Dinosaurs**



3 funny dinos

3 Soft Dinos with shaped base 9 coloured soft blocks Illustrated play pad with Shape sorter activity











# **SOFT BAGS**

# **HAPPY FARM**



NEW!





A funny house basket with opening DOOR and ROOF to take in and out the soft blocks



The roof is even a base to stack the blocks.



15 soft clemmy

blocks



FUNNY DOG SHAPED SOFA BOX FOR BLOCKS PLAYING BASE WITH MECHANICAL ACTIVITIES







#### **CLEMMY WAGONS**

The LID can be use as base for playing with soft blocks. The wagons is also a first-walkingcenter. 18 soft blocks already included



**CAT** Cod. 14953

TIGER



# **CLEMMY SOFA**

Singrig



NEW!

Comfortable Sofa with open Base to use as box for blocks or Base to stack and build With Clemmy

8 Soft Blocks included



Roll, Flower and Star are rotating, developing the manual skills of childreen

12











#### **THE SCHOOLBUSES**









#### **MAXI BAG 32 PCS**

29 Soft Blocks Baby Clemmy 3 Disney's charact