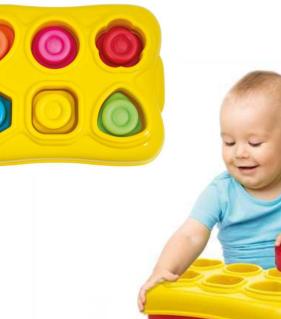

#### **SHAPE SORTER BASKET**

Soft Clemmy blocks with different shapes and colors.