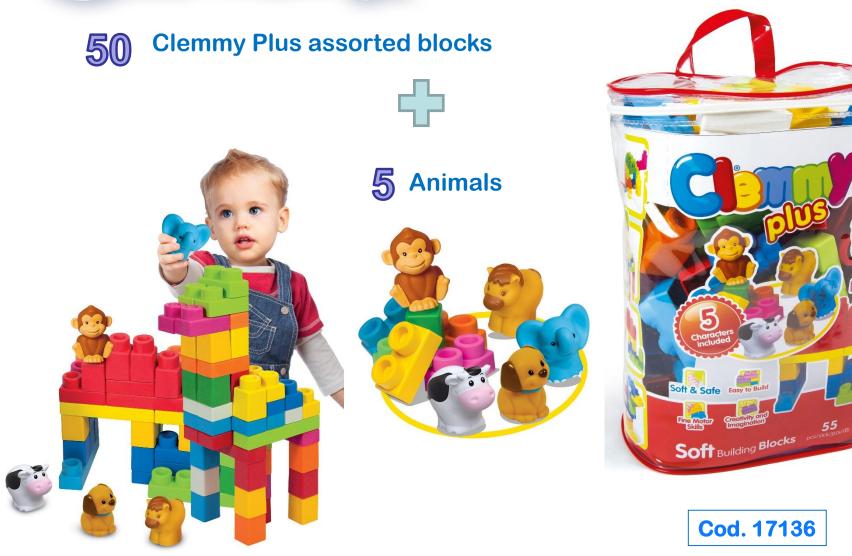

rst-walkingcenter. 18 soft blocks already included



**CAT** Cod. 14953

TIGER



# **CLEMMY SOFA**

Singrig



NEW!

Comfortable Sofa with open Base to use as box for blocks or Base to stack and build With Clemmy

8 Soft Blocks included



Roll, Flower and Star are rotating, developing the manual skills of childreen

12











#### **THE SCHOOLBUSES**









#### **MAXI BAG 32 PCS**

29 Soft Blocks Baby Clemmy 3 Disney's characters









#### **BABY MINNIE HOME SWEET HOME**

A house-shaped box with a door and roof that open up. 1 Minnie puppet 15 soft Clemmy building blocks









BABY MINNIE Happy Park Table



NEW!

Multifunctional Table: Base for Playing with Clemmy Box to but the blocks











The Lid become a ground to play













### **SOFT BAG WITH ANIMALS**





# 18 pcs Play set





## 18 pcs Play set





# GAS STATION SET

## 18 pcs Play set







# FARM

40 blocks 4 characters 1 vehicle and many accessories











# Play Set **Funny Building**

**BUILDING SET** 40 pieces 2 Characters Truck to use as base
For building
Scraper
Many accessories

Single Blocks with educational stickers teaching numbers

NEW!







# **THE FIRE STATION**

40 soft blocks 3 characters 1 vehicles and many accessories







## Play set - the train





**35** pieces! **3** characters! **Lots of accessories:** locomotive, wagons, rails, bridge, level crossing, crossing light and others!

**Cod.** 14928

# Electronic with the real train sounds, it moves alone thanks to the motor!





Play Set Foresta Interattiva

Play Set Funny Forest 18 m+ Soft

**Electroni