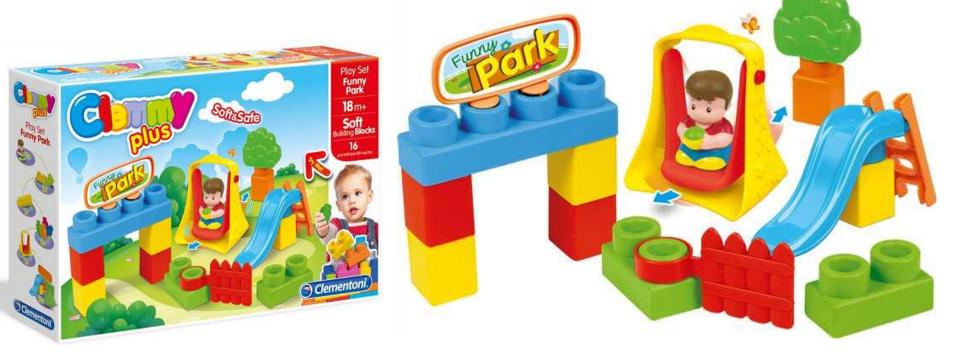

ded



**CAT** Cod. 14953

TIGER



# **CLEMMY SOFA**

Singrig



NEW!

Comfortable Sofa with open Base to use as box for blocks or Base to stack and build With Clemmy

8 Soft Blocks included



Roll, Flower and Star are rotating, developing the manual skills of childreen

12











#### **THE SCHOOLBUSES**









#### **MAXI BAG 32 PCS**

29 Soft Blocks Baby Clemmy 3 Disney's characters









#### **BABY MINNIE HOME SWEET HOME**

A house-shaped box with a door and roof that open up. 1 Minnie puppet 15 soft Clemmy building blocks









BABY MINNIE Happy Park Table



NEW!

Multifunctional Table: Base for Playing with Clemmy Box to but the blocks











The Lid become a ground to play













### **SOFT BAG WITH ANIMALS**





# 18 pcs Play set





## 18 pcs Play set





# GAS STATION SET

## 18 pcs Play set







# FARM

40 blocks 4 characters 1 vehicle and many accessories











# Play Set **Funny Building**

**BUILDING SET** 40 pieces 2 Characters Truck to use as base
For building
Scraper
Many accessories

Single Blocks with educational stickers teaching numbers

NEW!







# **THE FIRE STATION**

40 soft blocks 3 characters 1 vehicles and many accessories







## Play set - the train





**35** pieces! **3** characters! **Lots of accessories:** locomotive, wagons, rails, bridge, level crossing, crossing light and others!

**Cod.** 14928

# Electronic with the real train sounds, it moves alone thanks to the motor!





Play Set Foresta Interattiva

Play Set Funny Forest 18 m+ Soft

**Electronic** 

**Mould** 



try-me Box

the button!

Cl