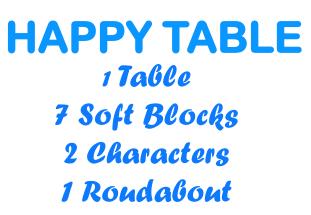

#### **BABY MINNIE HOME SWEET HOME**

A house-shaped box with a door and roof that open up. 1 Minnie puppet 15 soft Clemmy building blocks

BABY MINNIE Happy Park Table

NEW!

Multifunctional Table: Base for Playing with Clemmy Box to but the blocks