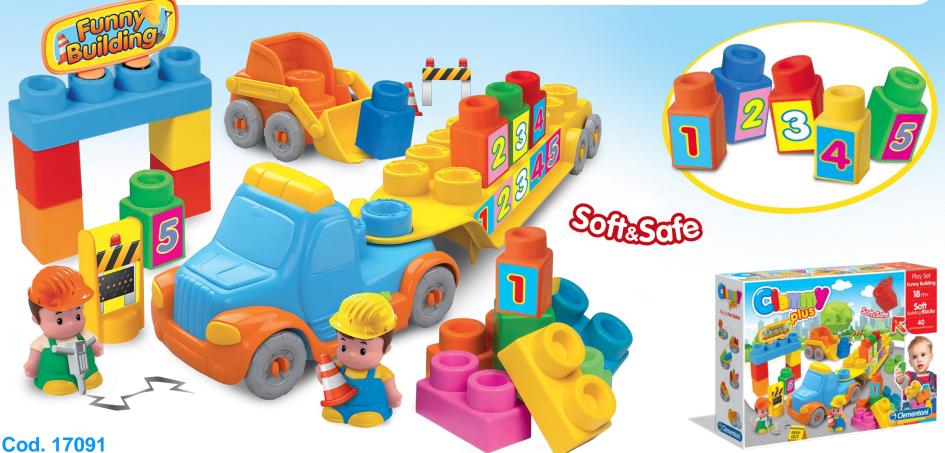

# Play Set **Funny Building**

**BUILDING SET** 40 pieces 2 Characters Truck to use as base
For building
Scraper
Many accessories

Single Blocks with educational stickers teaching numbers

NEW!