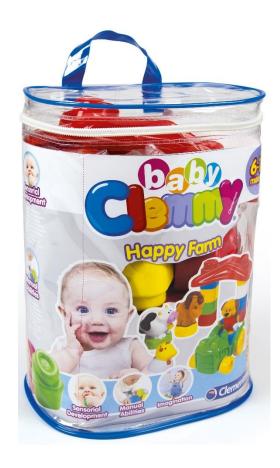

## **SCHOOLBUS – 12 SOFT BLOCKS**



Code 14783

#### **BASKET FARM-9 PCS**





Code 14751

#### **BASKET CASTLE-9 PCS**





#### **SHAPE SORTER BASKET**

Soft Clemmy blocks with different shapes and colors.



#### **BASKET 20 SOFT BLOCKS**

Code 14741









#### **TURTLE BASKET**

A funny turtle with fifteen colorful and soft blocks hidden under the shell

0

0



#### **SOFT BLOCKS SETS**



#### **12 SOFT BLOCKS SET**

Cod. 14706





24 SOFT BLOCKS SET

Cod 14707

IN THE T



HAPPY FARM CODE 14954



#### **SWEET PUPPIES**



**CODE 14773** 



#### **ANIMALS SHAPES & COLOURS MAT**





## **Happy Dinosaurs**



3 funny dinos

3 Soft Dinos with shaped base 9 coloured soft blocks Illustrated play pad with Shape sorter activity











# **SOFT BAGS**

# **HAPPY FARM**



NEW!





A funny house basket with opening DOOR and ROOF to take in and out the soft blocks



The roof is even a base to stack the blocks.



15 soft clemmy

blocks



FUNNY DOG SHAPED SOFA BOX FOR BLOCKS PLAYING BASE WITH MECHANICAL ACTIVITIES







#### **CLEMMY WAGONS**

The LID can be use as base for playing with soft blocks. The wagons is also a first-walkingcenter. 18 soft blocks already included



**CAT** Cod. 14953

TIGER



# **CLEMMY SOFA**

Singrig



NEW!

Comfortable Sofa with open Base to use as box for blocks or Base to stack and build With Clemmy

8 Soft Blocks included



Roll, Flower and Star are rotating, developing the manual skills of childreen

12











#### **THE SCHOOLBUSES**









#### **MAXI BAG 32 PCS**

29 Soft Blocks Baby Clemmy 3 Disney's characters