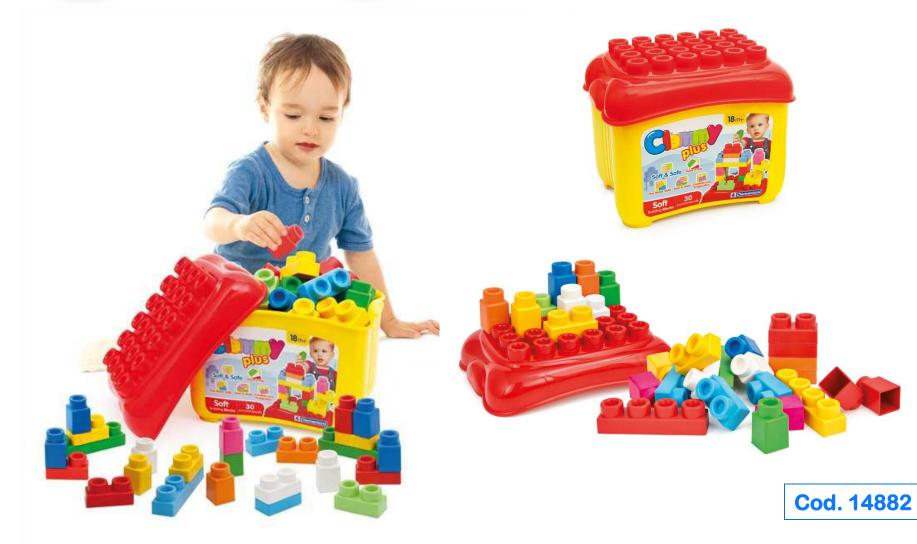

with soft blocks. The wagons is also a first-walkingcenter. 18 soft blocks already included



**CAT** Cod. 14953

TIGER



# **CLEMMY SOFA**

Singrig



NEW!

Comfortable Sofa with open Base to use as box for blocks or Base to stack and build With Clemmy

8 Soft Blocks included



Roll, Flower and Star are rotating, developing the manual skills of childreen

12











#### **THE SCHOOLBUSES**









#### **MAXI BAG 32 PCS**

29 Soft Blocks Baby Clemmy 3 Disney's characters









#### **BABY MINNIE HOME SWEET HOME**

A house-shaped box with a door and roof that open up. 1 Minnie puppet 15 soft Clemmy building blocks









BABY MINNIE Happy Park Table



NEW!

Multifunctional Table: Base for Playing with Clemmy Box to but the blocks











The Lid become a ground to play













### **SOFT BAG WITH ANIMALS**





# 18 pcs Play set





## 18 pcs Play set





# GAS STATION SET

## 18 pcs Play set







# FARM

40 blocks 4 characters 1 vehicle and many accessories











# Play Set **Funny Building**

**BUILDING SET** 40 pieces 2 Characters Truck to use as base
For building
Scraper
Many accessories

Single Blocks with educational stickers teaching numbers

NEW!







# **THE FIRE STATION**

40 soft blocks 3 characters 1 vehicles and many accessories







## Play set - the train





**35** pieces! **3** characters! **Lots of accessories:** locomotive, wagons, rails, bridge, level crossing, crossing light and others!

**Cod.** 14928

# Electronic with the real train sounds, it moves alone thanks to the motor!





Play Set Foresta Interattiva

Play