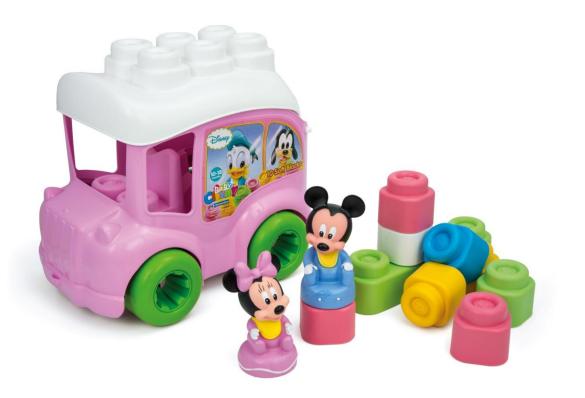

y pad with Shape sorter activity











# **SOFT BAGS**

# **HAPPY FARM**



NEW!





A funny house basket with opening DOOR and ROOF to take in and out the soft blocks



The roof is even a base to stack the blocks.



15 soft clemmy

blocks



FUNNY DOG SHAPED SOFA BOX FOR BLOCKS PLAYING BASE WITH MECHANICAL ACTIVITIES







#### **CLEMMY WAGONS**

The LID can be use as base for playing with soft blocks. The wagons is also a first-walkingcenter. 18 soft blocks already included



**CAT** Cod. 14953

TIGER



# **CLEMMY SOFA**

Singrig



NEW!

Comfortable Sofa with open Base to use as box for blocks or Base to stack and build With Clemmy

8 Soft Blocks included



Roll, Flower and Star are rotating, developing the manual skills of childreen

12











#### **THE SCHOOLBUSES**









#### **MAXI BAG 32 PCS**

29 Soft Blocks Baby Clemmy 3 Disney's characters









#### **BABY MINNIE HOME SWEET HOME**

A house-shaped box with a door and roof that open up. 1 Minnie puppet 15 soft Clemmy building blocks









BABY MINNIE Happy Park Table



NEW!

Multifunctional Table: Base for Playing with Clemmy Box to but the blocks











The Lid become a ground to play













### **SOFT BAG WITH ANIMALS**





# 18 pcs Play set





## 18 pcs Play set





# GAS STATION SET

## 18 pcs Play set







# FARM

40 blocks 4 characters 1 vehicle and many accessories











# Play Set **Funny Building**

**BUILDING SET** 40 pieces 2 Characters Truck to use as base
For building
Scraper
Many accessories

Single Blocks with educational stickers teaching numbers

NEW