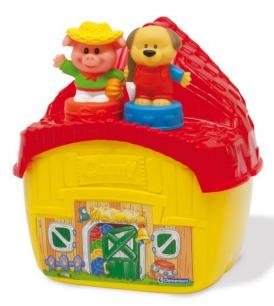

#### CLEMMY START TUBE 16 pcs DISPLAY

Sone character and 4 blocks in each tube





#### **SCHOOLBUS – 12 SOFT BLOCKS**



Code 14783

#### **BASKET FARM-9 PCS**





Code 14751

#### **BASKET CASTLE-9 PCS**





#### **SHAPE SORTER BASKET**

Soft Clemmy blocks with different shapes and colors.



#### **BASKET 20 SOFT BLOCKS**

Code 14741









#### **TURTLE BASKET**

A funny turtle with fifteen colorful and soft blocks hidden under the shell

0

0



#### **SOFT BLOCKS SETS**



#### **12 SOFT BLOCKS SET**

Cod. 14706





24 SOFT BLOCKS SET

Cod 14707

IN THE T



HAPPY FARM CODE 14954



#### **SWEET PUPPIES**



**CODE 14773** 



#### **ANIMALS SHAPES & COLOURS MAT**





## **Happy Dinosaurs**



3 funny dinos

3 Soft Dinos with shaped base 9 coloured soft blocks Illustrated play pad with Shape sorter activity











# **SOFT BAGS**

# **HAPPY FARM**



NEW!





A funny house basket with opening DOOR and ROOF to take in and out the so