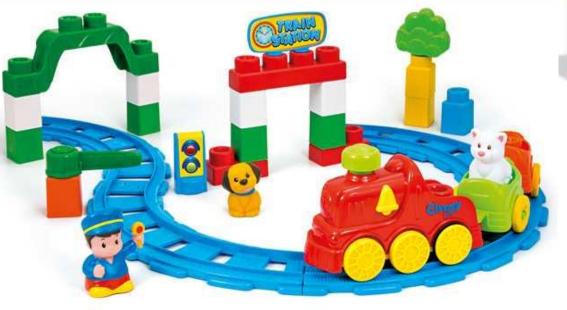

# Electronic with the real train sounds, it moves alone thanks to the motor!

Play Set Foresta Interattiva

Play Set Funny Forest 18 m+ Soft

**Electronic** 

**Mould** 

try-me Box

the button!

Clementon