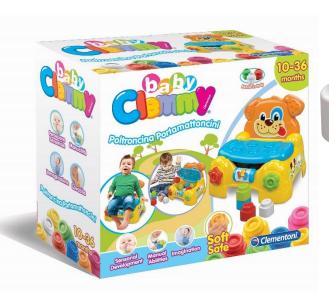

# **CLEMMY SOFA**

Singrig

NEW!

Comfortable Sofa with open Base to use as box for blocks or Base to stack and build With Clemmy

8 Soft Blocks included

Roll, Flower and Star are rotating, developing the manual skills of childreen