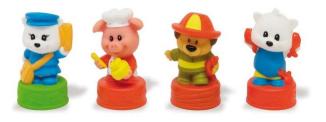

#### CLEMMY START TUBE 16 pcs DISPLAY

Sone character and 4 blocks in each tube





#### **SCHOOLBUS – 12 SOFT BLOCKS**



Code 14783

#### **BASKET FARM-9 PCS**





Code 14751

#### **BASKET CASTLE-9 PCS**





#### **SHAPE SORTER BASKET**

Soft Clemmy blocks with different shapes and colors.



#### **BASKET 20 SOFT BLOCKS**

Code 14741









#### **TURTLE BASKET**

A funny turtle with fifteen colorful and soft blocks hidden under the shell

0

0



#### **SOFT BLOCKS SETS**



#### **12 SOFT BLOCKS SET**

Cod. 14706





24 SOFT BLOCKS SET

Cod 14707

IN THE T



HAPPY FARM CODE 14954



#### **SWEET PUPPIES**



**CODE 14773** 



#### **ANIMALS SHAPES & COLOURS MAT**





## **Happy Dinosaurs**



3 funny dinos

3 Soft Dinos with shaped base 9 coloured soft blocks Illustrated p