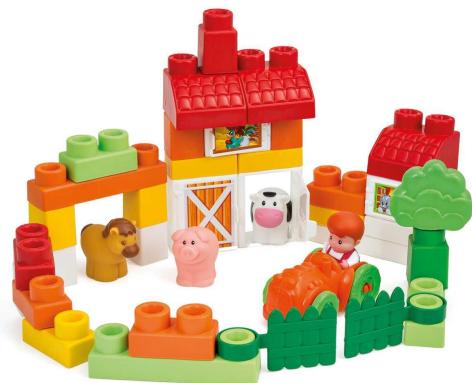

x for blocks or Base to stack and build With Clemmy

8 Soft Blocks included



Roll, Flower and Star are rotating, developing the manual skills of childreen

12











#### **THE SCHOOLBUSES**









#### **MAXI BAG 32 PCS**

29 Soft Blocks Baby Clemmy 3 Disney's characters









#### **BABY MINNIE HOME SWEET HOME**

A house-shaped box with a door and roof that open up. 1 Minnie puppet 15 soft Clemmy building blocks









BABY MINNIE Happy Park Table



NEW!

Multifunctional Table: Base for Playing with Clemmy Box to but the blocks











The Lid become a ground to play













### **SOFT BAG WITH ANIMALS**





# 18 pcs Play set





## 18 pcs Play set





# GAS STATION SET

## 18 pcs Play set







# FARM

40 blocks 4 characters 1 vehicle and many accessories











# Play Set **Funny Building**

**BUILDING SET** 40 pieces 2 Characters Truck to use as base
For building
Scraper
Many accessories

Single Blocks with educational stickers teaching numbers

NEW!







# **THE FIRE STATION**

40 soft blocks 3 characters 1 vehicles and many accessories







## Play set - the train





**35** pieces! **3** characters! **Lots of accessories:** locomotive, wagons, rails, bridge, level crossing, crossing light and others!

**Cod.** 14928

# Electronic with the real train sounds, it moves alone thanks to the motor!





Play Set Foresta Interattiva

Play Set Funny Forest 18 m+ Soft

**Electronic** 

**Mould** 



try-me Box

the button!

Clementon

26 pieces4 characters1 electronic mouldAnd a big base for playing

1



# Play Set **Dino Fun Park**

26 Pi