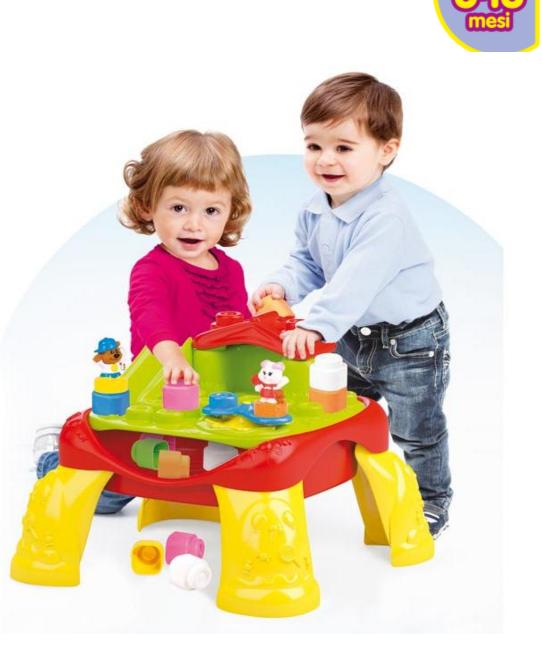

#### **BABY MINNIE HOME SWEET HOME**

A house-shaped box with a door and roof that open up. 1 Minnie puppet 15 soft Clemmy building blocks

BABY MINNIE Happy Park Table

NEW!

Multifunctional Table: Base for Playing with Clemmy Box to but the blocks