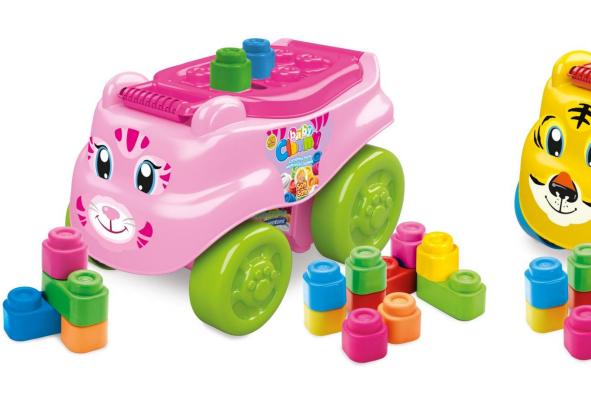

#### **CLEMMY WAGONS**

The LID can be use as base for playing with soft blocks. The wagons is also a first-walkingcenter. 18 soft blocks already included

**CAT** Cod. 14953

TIGER