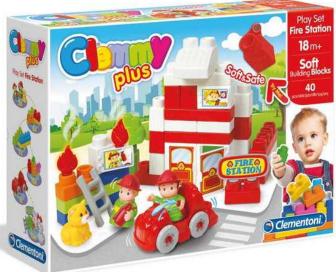

# **THE FIRE STATION**

40 soft blocks 3 characters 1 vehicles and many accessories