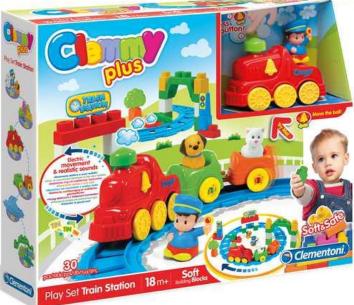

# Electronic with the real train sounds, it moves alone thanks to the motor!

Play Set Foresta Interattiva

Play Set Funny Forest 18 m+ Soft

**Electronic** 

**Mould** 

try-me Box

the button!

Clementon