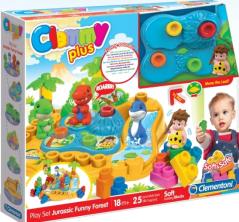

# Electronic with the real train sounds, it moves alone thanks to the motor!

Play Set Foresta Interattiva

Play Set Funny Forest 18 m+ Soft

**Electronic** 

**Mould** 

try-me Box

the button!

Clementon

26 pieces4 characters1 electronic mouldAnd a big base for playing

1