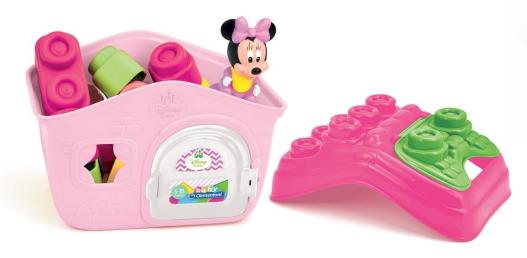

#### **BABY MINNIE HOME SWEET HOME**

A house-shaped box with a door and roof that open up. 1 Minnie puppet 15 soft Clemmy building blocks

BABY MINNIE Happy Park Table

NEW!

Multifunctional Table: Base for Playing with Clemmy Box to but the blocks