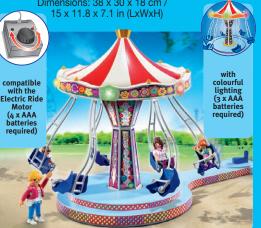

4-10

4-10

**5548 Flying Swings.** Start the ride by turning the side crank. Set can be upgraded with the Electric Ride Motor

5556 Electric Ride Motor

3839\_ANGLO\_Export\_2016.indd Benutzerdefiniert V

playmobil Princess