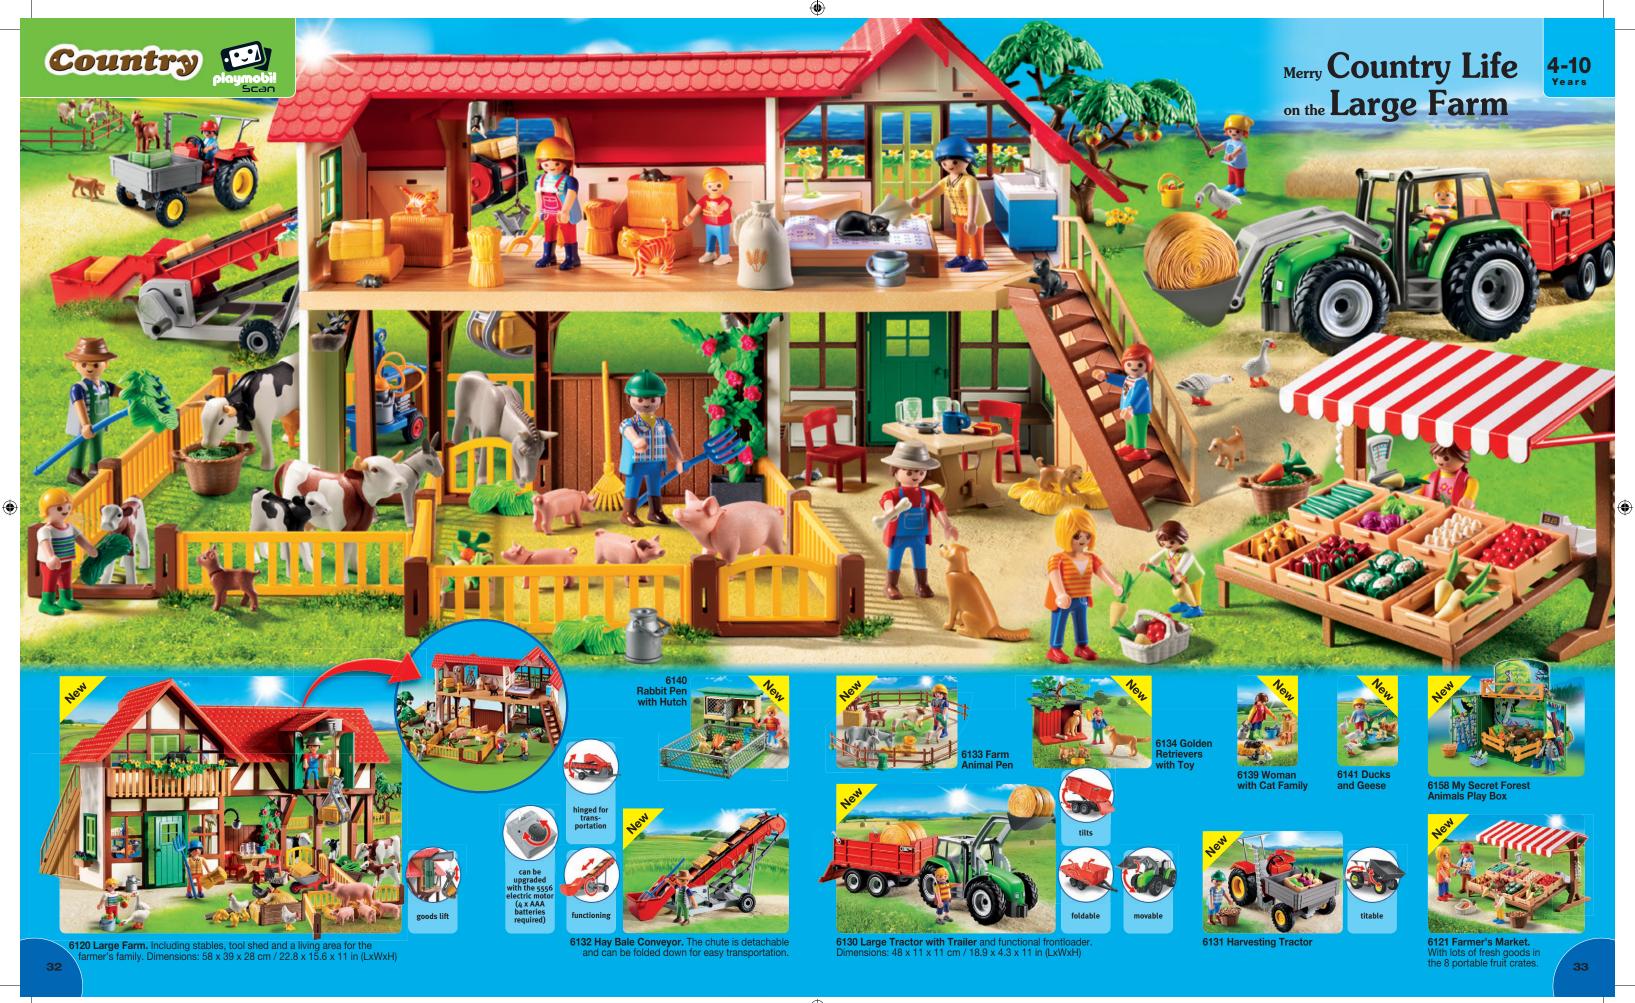

m / 11.8 x 15.7 x 3.9 in (LxWxH)





5559 Inflatable Boat with Explorers floats on water and can be upgraded with the underwater



5562 Beavers with Backpacker

Includes a cable winch and tow bar.

The bonnet and rear hatch can be opened.

The floating canoe can be attached to the luggage rack.

Dimensions: 27 x 12 x 13 cm / 10.6 x 4.7 x 5.1 in (I xWxH)



bridge with breakthrough section 5557 Adventure Tree House. Can be reached via the rope brid but beware of your step! Includes a lot of useful equipment. Dimensions: 60 x 32 x 38 cm / 23.6 x 12.6 x 15 in (LxWxH)

27

2627\_ANGLO\_UK\_2016.indd Alle Seiten 29.09.15 10:56



2829\_ANGLO\_Export\_2016.indd Alle Seiten 01.10.15 20:54

**Masked Bandit** 

Love Fairy with Ring



4895 PLAYMOBIL XXL Knight

4896 PLAYMOBIL XXL Princess

4-10



















4-10



**5548 Flying Swings.** Start the ride by turning the side crank. Set can be upgraded with the Electric Ride Motor



5556 Electric Ride Motor



3839\_ANGLO\_Export\_2016.indd Benutzerdefiniert V















playmobil Princess



6167 Princess Viola with Horse

6169 Princess Luna with Horse



6168 Princess Sunny





6166 Princess Rosalie with Horse

NEW:

The 4 new

**PLAYMOBIL** 

**Princess Horses -**

comb and dress

up their hair!





playmobil

5-10

5+

Years









Heads, bodies, legs and many other parts!

Dismantle and reassemble. Endless fun, every day!

6148 Model with Catwalk. The backstage area is equipped with

tables. With interchangeable clothes and a lot of es. Dimensions: 36 x 20 x 18 cm / 14.1 x 7.8 x 7 in (LxWxH)

Including many access