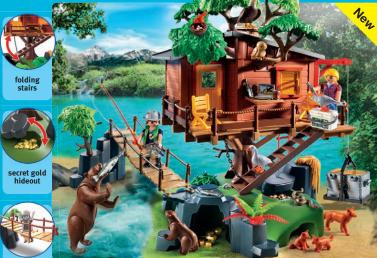

Dimensions: 27 x 12 x 13 cm / 10.6 x 4.7 x 5.1 in (I xWxH)

bridge with breakthrough section 5557 Adventure Tree House. Can be reached via the rope brid but beware of your step! Includes a lot of useful equipment. Dimensions: 60 x 32 x 38 cm / 23.6 x 12.6 x 15 in (LxWxH)