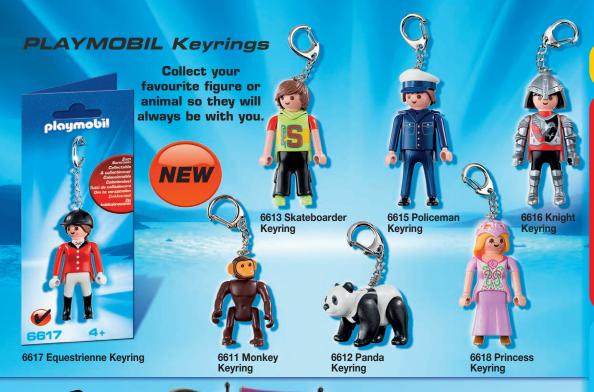

### Special Plus More Fun with More Accessories!

# playmobil PLUS







4780 Boys with Racing Bike



4781 Princess with Mannequin 4782 Mother with Children





**4783 Pirate with Treasure** Chest



4785 Girl with Goats



4788 Celebrity with Award

**(** 



4789 Samurai with Weapon Stand



5291 Girl with Pony



5296 Top Agent with Balance Racer



5409 Knight with Weapon



5410 Victorian Lady with Pond



4790 Princess with Weaving Wheel



4791 Handyman with Bike



4792 Model with Clothing Rack 4793 Knight with Dragon





4794 Girl and Guinea Pigs



4795 Fireman with Hose



5368 Mother and Child with **Changing Table** 



5369 Tactical Police Dog Unit



5370 Fairy with Deer



**5371 Viking with Treasure** 



5372 Surfer with Surf Board



5373 Cowboy with Foal





**Page** playmobil

Fire Brigade

Action Police Van

SWAT Police

Space Mission

Construction

**City Cleaning** 

Zoo

Children's Hospital

**Modern Luxury Mansion** 

Shopping Mall

**Fashion Show** 

City Life

CITY

ACTION

Porsche

Ice Hockey 13

17 Football

**Outdoor Action** 

SPORTS CACTION

**Amusement Park** 38

40

Water Park Mountain Life 42

43 Camping Summer Fun

18 Asian Dragons' Land

PLAYMOBIL Pirates

with Canon

20 Pirates

Piretes

Dragons

24 Knights' Battle

KNIGHTS



26 Adventure Tree House

WILD LIFE

Farm

Pony Farm

Country

PLAYMOBIL Princess Hairdressing Horses

54 Princess Castle



**Grand Mansion** 







#### More to discover with PLAYMOBIL Scan!

Just download the free "PLAYMOBIL Scan" app in the app store on your iOS or Android device!

Start the app