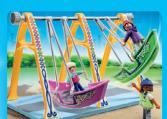

4-10

4-10

**5548 Flying Swings.** Start the ride by turning the side crank. Set can be upgraded with the Electric Ride Motor

5556 Electric Ride Motor

3839\_ANGLO\_Export\_2016.indd Benutzerdefiniert V

playmobil Princess