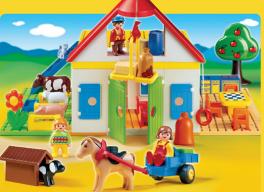

28 x 16 x 16 cm /

LIMITED

**EDITION** 

6050 Fun in the Sun

6765 My Take Along 1.2.3 Noah's Ark

**6750 Large Farm.** Working cable winch for transporting supplies up to the loft. Windows and gate can be opened.