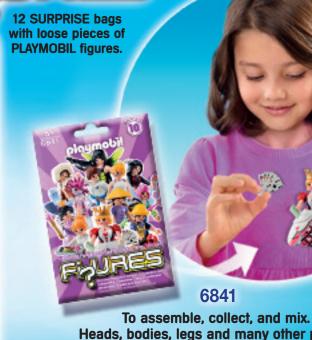

comb and dress

up their hair!

playmobil

5-10

5+

Years

Heads, bodies, legs and many other parts!

Dismantle and reassemble. Endless fun, every day!