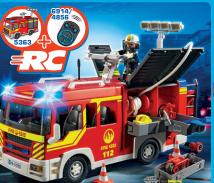

a sorting function for the luggage, ranger's car with trailer and a plane with rotating propellers.



6961 Worker with Wheelbarrow





6958 Car with Horse Trailer. The horse can be loaded onto the trailer via the ramp.



**6960 Construction Truck** 

#### Perfect as a gift in the run up to Christmas







6759 Truck with Garage. Load the truck through the roof of the garage.

... pack away and take along ...



**NEW** 

6957 My Take Along Ship. The equipment can be stored in the hull of the ship.

28 x 16 x 16 cm /

LIMITED

**EDITION** 

6050 Fun in the Sun

6765 My Take Along 1.2.3 Noah's Ark



**6750 Large Farm.** Working cable winch for transporting supplies up to the loft. Windows and gate can be opened.

5















5366 Fire Rescue Crew with fire extinguishing equipmen











functioning fire alarm (2 x AAA batteries required)





0809\_ANGLO\_UK\_2016.indd Alle Seiten 29.09.15 10:34









1617\_ANGLO\_Export\_2016.indd Alle Seiten









2425\_ANGLO\_UK\_2016.indd Alle Seiten 29.09.15 10:53





**5560 Firefighting Seaplane.** Offers space for the pilot. Including fillable watertank and firefighting function. Dimensions: 30 x 40 x 10 cm / 11.8 x 15.7 x 3.9 in (LxWxH)





5559 Inflatable Boat with Explorers floats on water and can be upgraded with the underwater



5562 Beavers with Backpacker

Includes a cable winch and tow bar.

The bonnet and rear hatch can be opened.

The floating canoe can be attached to the luggage rack.

Dimensions: 27 x 12 x 13 cm / 10.6 x 4.7 x 5.1 in (I xWxH)



bridge with breakthrough section 5557 Adventure Tree Hou