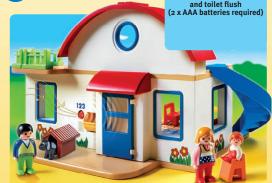

5

5366 Fire Rescue Crew with fire extinguishing equipmen

functioning fire alarm (2 x AAA batteries required)

0809\_ANGLO\_UK\_2016.indd Alle Seiten 29.09.15 10:34

1617\_ANGLO\_Export\_2016.indd Alle Seiten