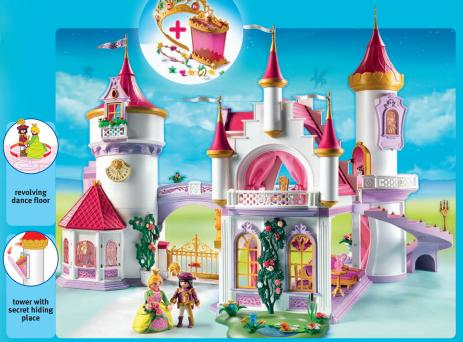

## LIMITED EDITION

4-10 Years

**5142 Princess Fantasy Castle** with a grand staircase and lots of rooms. The tower has a secret hiding place to store a jewellery box, tiara, bracelet and ring for the child. Dimensions: 75 x 72 x 67 cm / 29.5 x 28 x 26 in (LxWxH)