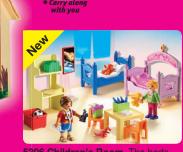

ess Horses -**

comb and dress

up their hair!





playmobil

5-10

5+

Years









Heads, bodies, legs and many other parts!

Dismantle and reassemble. Endless fun, every day!

6148 Model with Catwalk. The backstage area is equipped with

tables. With interchangeable clothes and a lot of es. Dimensions: 36 x 20 x 18 cm / 14.1 x 7.8 x 7 in (LxWxH)

Including many accessories and a dressing area.



## LIMITED EDITION

4-10 Years

















**5142 Princess Fantasy Castle** with a grand staircase and lots of rooms. The tower has a secret hiding place to store a jewellery box, tiara, bracelet and ring for the child. Dimensions: 75 x 72 x 67 cm / 29.5 x 28 x 26 in (LxWxH)

playmobil | Princess

The Princess

Fantasy Castle





5167 Take Along Doll's House. With modern furnishings.



**4-10**Years















**5303 Deluxe Dollhouse.** Includes balcony, functional doorbell (2 AAA batteries required) and postbox to open. Can be furnish with the six room sets (5304, 5306-5309 and 5336). Dimensions: 60 x 27 x 55 cm / 23.6 x 10.6 x 21.7 in (LxWxH)

29.09.15 11:42









**Great fun with PLAYMOBIL games.** 

**(** 



Find the whole assortment with detailed information.

If you have any difficulty in finding a particular PLAYMOBIL product at your local toyshop or department store please write or call our Consumer Help Department for stockists.

**Our Customer Service Contact** 

geobra Brandstätter Stiftung & Co. KG Service Department Export Brandstätterstraße 2-10 D-90513 Zirndorf Email: crm\_export@playmobil.de

playmobil

playmobil is a registered trademark. prono