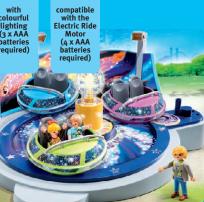

4-10

4-10

**5548 Flying Swings.** Start the ride by turning the side crank. Set can be upgraded with the Electric Ride Motor

5556 Electric Ride Motor

3839\_ANGLO\_Export\_2016.indd Benutzerdefiniert V

playmobil Princess