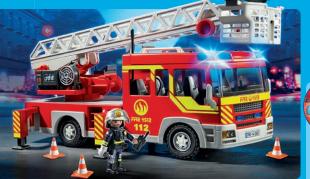

5

5366 Fire Rescue Crew with fire extinguishing equipmen

functioning fire alarm (2 x AAA batteries required)

0809\_ANGLO\_UK\_2016.indd Alle Seiten 29.09.15 10:34

1617\_ANGLO\_Export\_2016.indd Alle Seiten