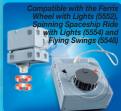

4-10

4-10

**5548 Flying Swings.** Start the ride by turning the side crank. Set can be upgraded with the Electric Ride Motor

5556 Electric Ride Motor

3839\_ANGLO\_Export\_2016.indd Benutzerdefiniert V

playmobil Princess