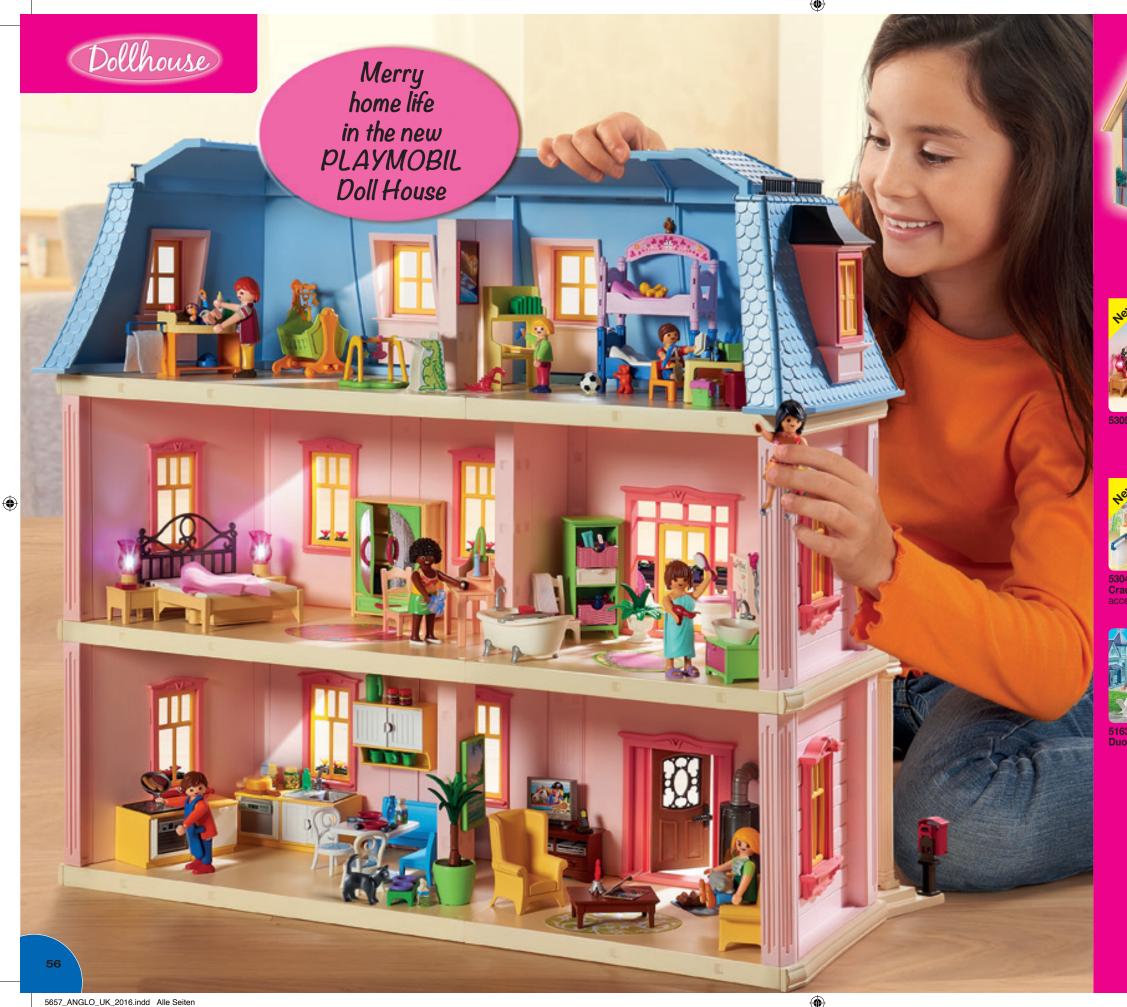

playmobil | Princess

The Princess

Fantasy Castle

5167 Take Along Doll's House. With modern furnishings.

**4-10**Years

**5303 Deluxe Dollhouse.** Includes balcony, functional doorbell (2 AAA batteries required) and postbox to open. Can be furnish with the six room sets (5304, 5306-5309 and 5336). Dimensions: 60 x 27 x 55 cm / 23.6 x 10.6 x 21.7 in (LxWxH)