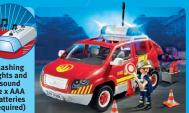

with many animals. The safari bus has seating for 4 people. Includes a sorting function for the luggage, ranger's car with trailer and a plane with rotating propellers.



6961 Worker with Wheelbarrow





6958 Car with Horse Trailer. The horse can be loaded onto the trailer via the ramp.



**6960 Construction Truck** 

#### Perfect as a gift in the run up to Christmas







6759 Truck with Garage. Load the truck through the roof of the garage.

... pack away and take along ...



**NEW** 

6957 My Take Along Ship. The equipment can be stored in the hull of the ship.

28 x 16 x 16 cm /

LIMITED

**EDITION** 

6050 Fun in the Sun

6765 My Take Along 1.2.3 Noah's Ark



**6750 Large Farm.** Working cable winch for transporting supplies up to the loft. Windows and gate can be opened.

5















5366 Fire Rescue Crew with fire extinguishing equipmen











functioning fire alarm (2 x AAA batteries required)





0809\_ANGLO\_UK\_2016.indd Alle Seiten 29.09.15 10:34









1617\_ANGLO\_Export\_2016.indd Alle Seiten









2425\_ANGLO\_UK\_2016.indd Alle Seiten 29.09.15 10:53





**5560 Firefighting Seaplane.** Offers space for the pilot. Including fillable watertank and firefighting function. Dimensions: 30 x 40 x 10 cm / 11.8 x 15.7 x 3.9 in (LxWxH)





5559 Inflatable Boat with Explorers floats on water and can be upgraded with the underwater



5562 Beavers with Backpacker

Includes a cable winch and tow bar.

The bonnet and rear hatch can be opened.

The floating canoe can be attached to the luggage rack.

Dimensions: 27 x 12 x 13 cm / 10.6 x 4.7 x 5.1 in