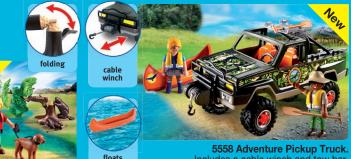

5559 Inflatable Boat with Explorers floats on water and can be upgraded with the underwater

5562 Beavers with Backpacker

Includes a cable winch and tow bar.

The bonnet and rear hatch can be opened.

The floating canoe can be attached to the luggage rack.