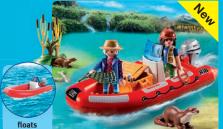

5559 Inflatable Boat with Explorers floats on water and can be upgraded with the underwater

5562 Beavers with Backpacker

Includes a cable winch and tow bar.

The bonnet and rear hatch can be opened.

The floating canoe can be attached to the luggage rack.