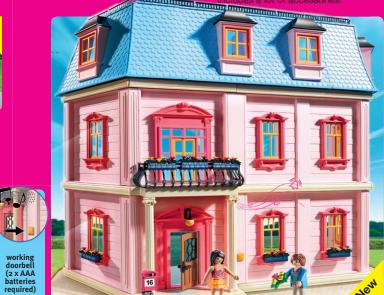

playmobil | Princess

The Princess

Fantasy Castle

5167 Take Along Doll's House. With modern furnishings.

**4-10**Years

**5303 Deluxe Dollhouse.** Includes balcony, functional doorbell (2 AAA batteries required) and postbox to open. Can be furnish with the six room sets (5304, 5306-5309 and 5336). Dimensions: 60 x 27 x 55 cm / 23.6 x 10.6 x 21.7 in (LxWxH)