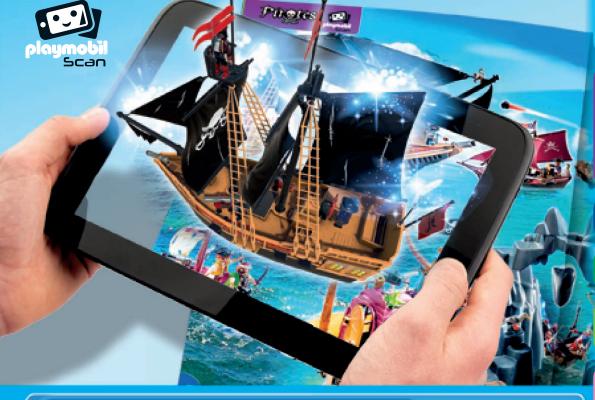

#### More to discover with PLAYMOBIL Scan!

Just download the free "PLAYMOBIL Scan" app in the app store on your iOS or Android device!

Start the app and scan all pages, where this symbol is shown:

**(** 

Click the centre button on screen to explore videos and 3D animations!

playmobil Scan