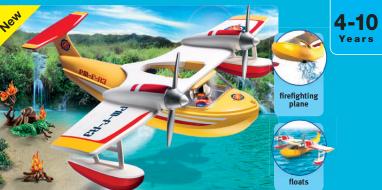

2425\_ANGLO\_UK\_2016.indd Alle Seiten 29.09.15 10:53

**5560 Firefighting Seaplane.** Offers space for the pilot. Including fillable watertank and firefighting function. Dimensions: 30 x 40 x 10 cm / 11.8 x 15.7 x 3.9 in (LxWxH)