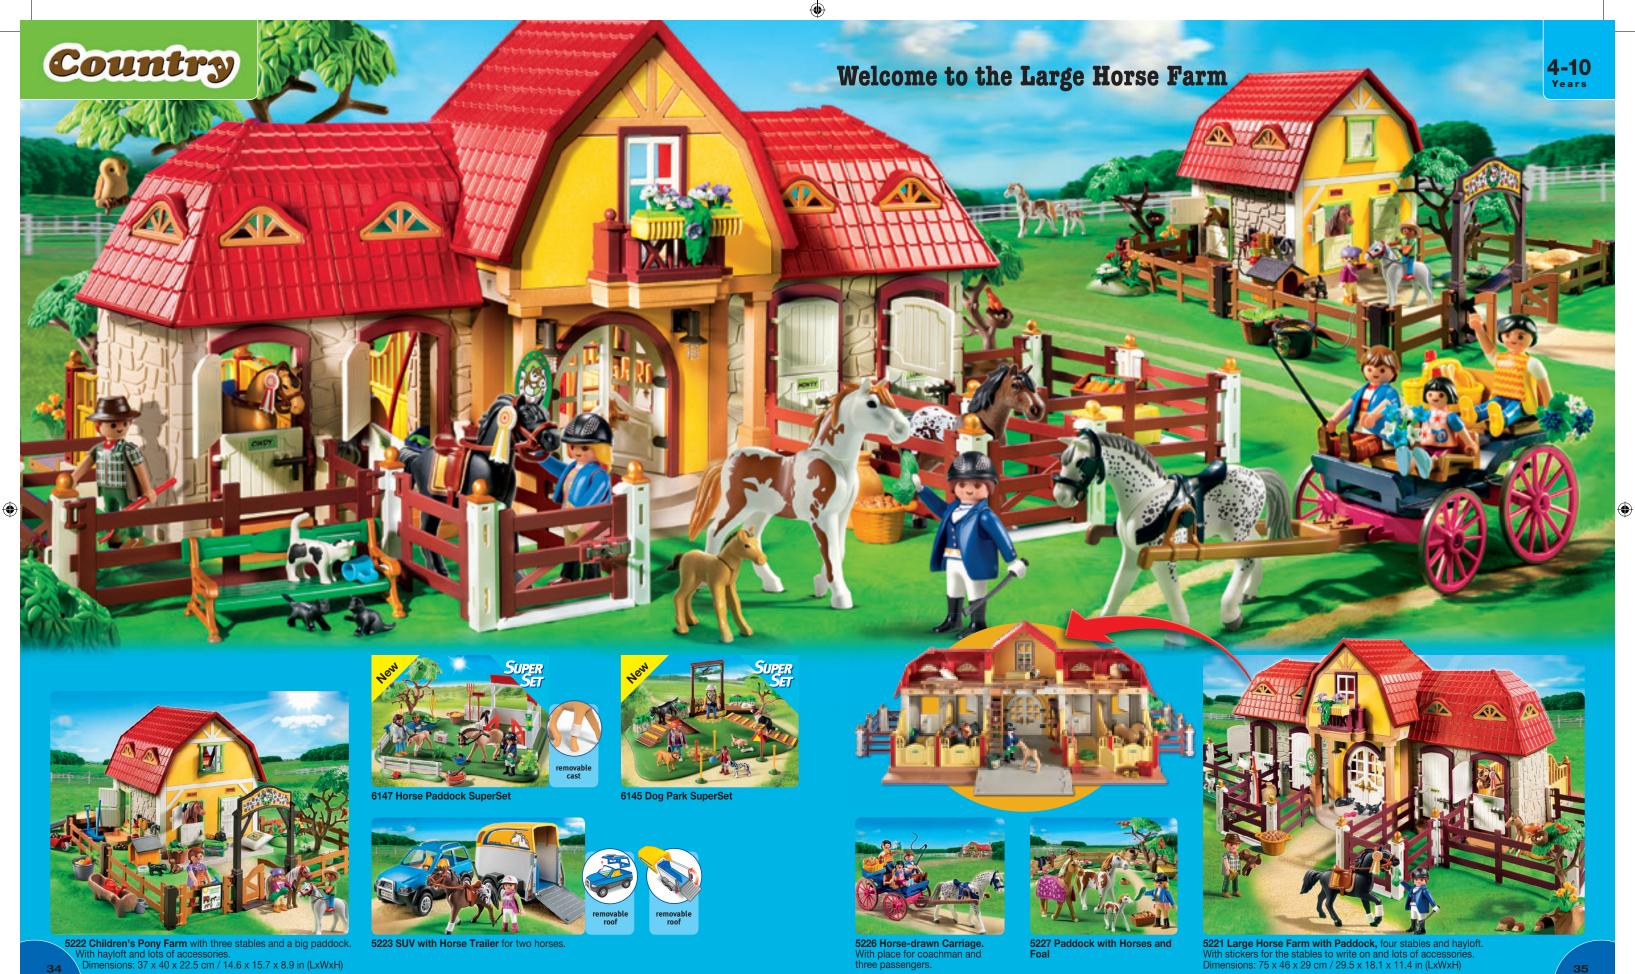

/ 11.8 x 15.7 x 3.9 in (LxWxH)





5559 Inflatable Boat with Explorers floats on water and can be upgraded with the underwater



5562 Beavers with Backpacker

Includes a cable winch and tow bar.

The bonnet and rear hatch can be opened.

The floating canoe can be attached to the luggage rack.

Dimensions: 27 x 12 x 13 cm / 10.6 x 4.7 x 5.1 in (I xWxH)



bridge with breakthrough section 5557 Adventure Tree House. Can be reached via the rope brid but beware of your step! Includes a lot of useful equipment. Dimensions: 60 x 32 x 38 cm / 23.6 x 12.6 x 15 in (LxWxH)

27

2627\_ANGLO\_UK\_2016.indd Alle Seiten 29.09.15 10:56



2829\_ANGLO\_Export\_2016.indd Alle Seiten 01.10.15 20:54

**Masked Bandit** 

Love Fairy with Ring



4895 PLAYMOBIL XXL Knight

4896 PLAYMOBIL XXL Princess

4-10



















4-10



**5548 Flying Swings.** Start the ride by turning the side crank. Set can be upgraded with the Electric Ride Motor



5556 Electric Ride Motor



3839\_ANGLO\_Export\_2016.indd Benutzerdefiniert V















playmobil Princess



6167 Princess Viola with Horse

6169 Princess Luna with Horse



6168 Princess Sunny





6166 Princess Rosalie with Horse

NEW:

The 4 new

**PLAYMOBIL** 

**Princess Horses -**

comb and dress

up their hair!





playmobil

5-10

5+

Years









Heads, bodies, legs and many other parts!

Dismantle and reassemble. Endless fun, every day!

6148 Model with Catwalk. The backstage area is equipped with

tables. With interchangeable clothes and a lot of es. Dimensions: 36 x 20 x 18 cm / 14.1 x 7.8 x 7 in (LxWxH)

Including many accessor