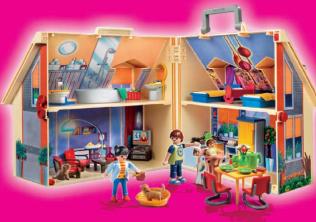

playmobil | Princess

The Princess

Fantasy Castle

5167 Take Along Doll's House. With modern furnishings.

**4-10**Years

**5303 Deluxe Dollhouse.** Includes balcony, functional doorbell (2 AAA batteries required) and postbox to open. Can be furnish with the six room sets (5304, 5306-5309 and 5336). Dimensions: 60 x 27 x 55 cm / 23.6 x 10.6 x 21.7 in (LxWxH)