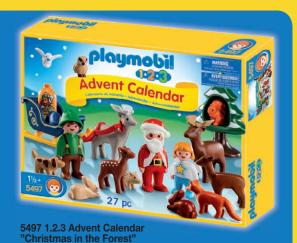

onto the petal, then into the pool. All accessories can be stored in the useful

carrying case.
Dimensions: 50 x 41 x 21 cm / 19.7 x 16.1 x 8.3 in (LxWxH)



6795 Man with Water



6796 Girl with Dog



6775 Front Loader with

6790 Convertible Car



6773 Airport Shuttle Bus



6789 Fire Rescue Helicopter

with spinning rotor blades.

6794 Tractor



6797 Police Car



6719 Motor Bike



**5047 Large African Safari** with many animals. The safari bus has seating for 4 people. Includes a sorting function for the luggage, ranger's car with trailer and a plane with rotating propellers.



6961 Worker with Wheelbarrow





6958 Car with Horse Trailer. The horse can be loaded onto the trailer via the ramp.



**6960 Construction Truck** 

#### Perfect as a gift in the run up to Christmas







6759 Truck with Garage. Load the truck through the roof of the garage.

... pack away and take along ...



**NEW** 

6957 My Take Along Ship. The equipment can be stored in the hull of the ship.

28 x 16 x 16 cm /

LIMITED

**EDITION** 

6050 Fun in the Sun

6765 My Take Along 1.2.3 Noah's Ark



**6750 Large Farm.** Working cable winch for transporting supplies up to the loft. Windows and gate can be opened.

5















5366 Fire Rescue Crew with fire extinguishing equipmen











functioning fire alarm (2 x AAA batteries required)





0809\_ANGLO\_UK\_2016.indd Alle Seiten 29.09.15 10:34









1617\_ANGLO\_Export\_2016.indd Alle Seiten









2425\_ANGLO\_UK\_2016.indd Alle Seiten 29.09.15 10:53





**5560 Firefighting Seaplane.** Offers space for the pilot. Including