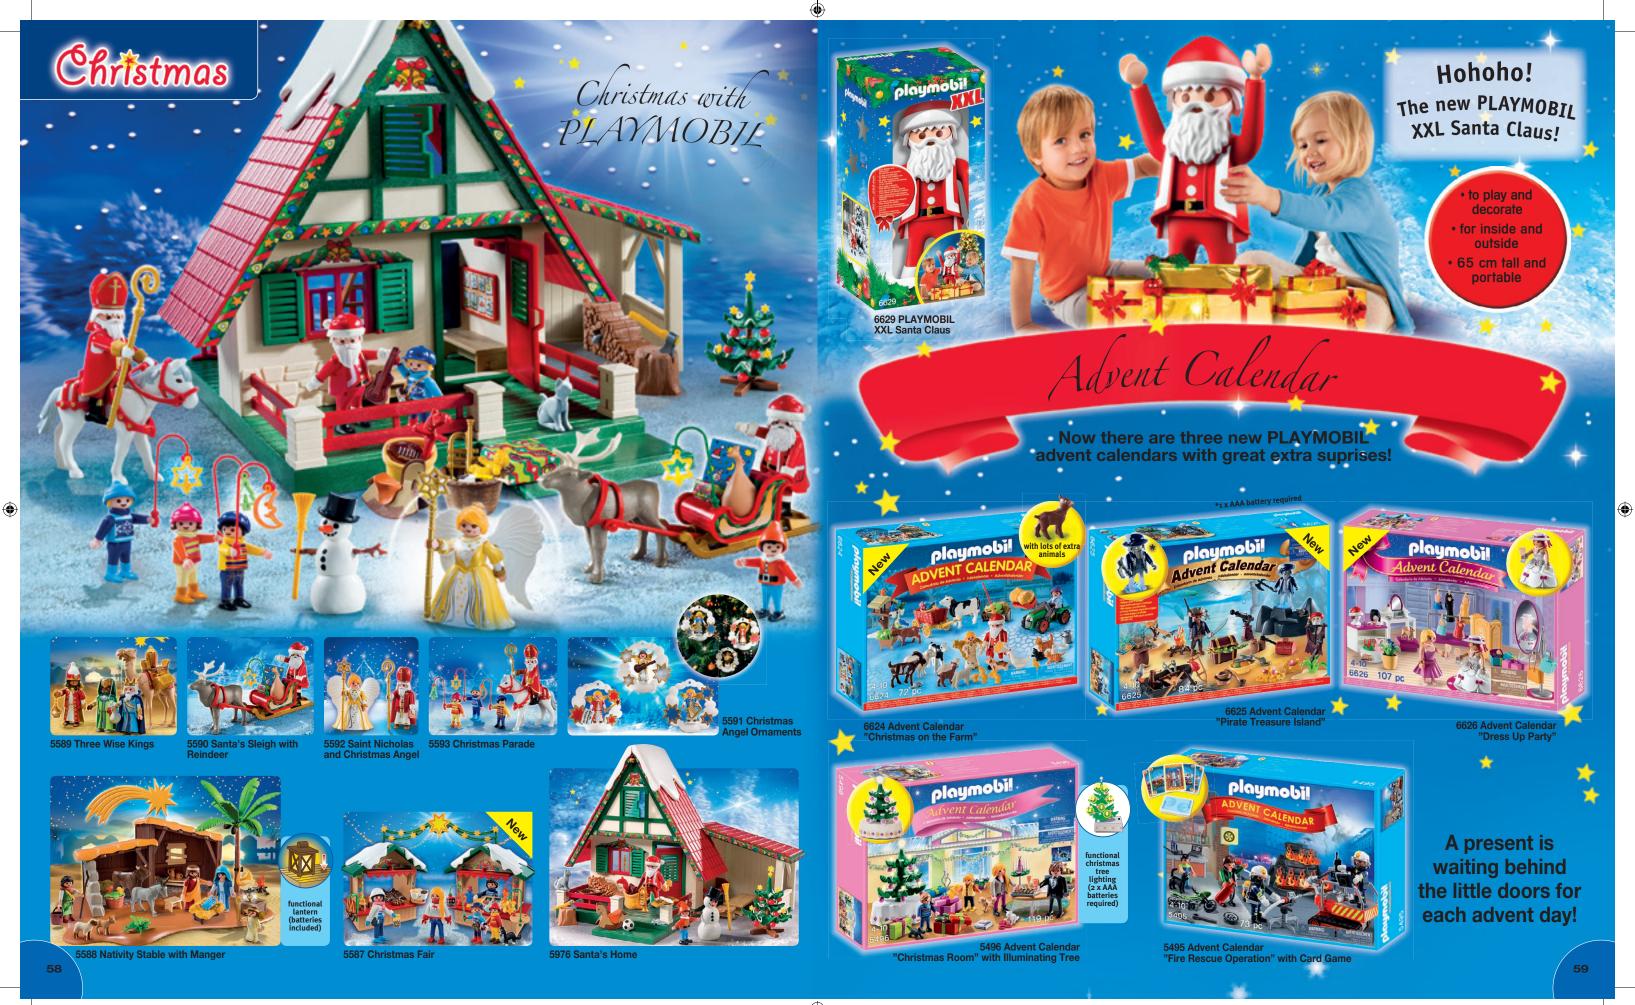

#### More to discover with PLAYMOBIL Scan!

Just download the free "PLAYMOBIL Scan" app in the app store on your iOS or Android device!

Start the app and scan all pages, where this symbol is shown:

**(** 

Click the centre button on screen to explore videos and 3D animations!

playmobil Scan