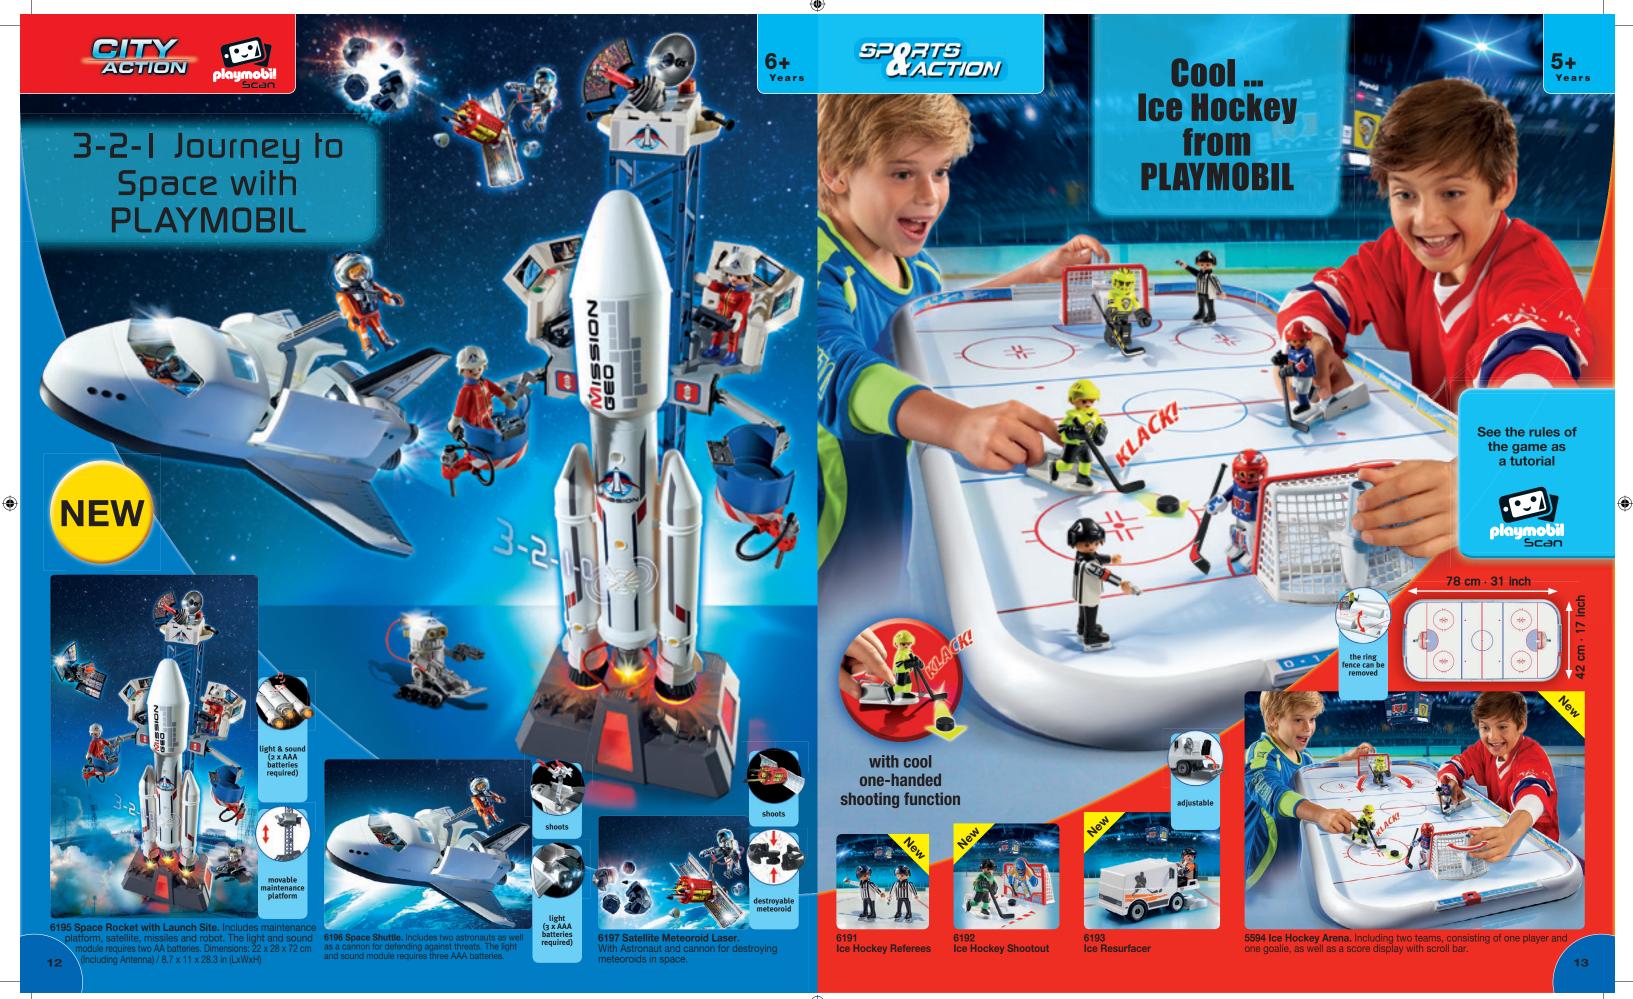

5

5366 Fire Rescue Crew with fire extinguishing equipmen

functioning fire alarm (2 x AAA batteries required)

0809\_ANGLO\_UK\_2016.indd Alle Seiten 29.09.15 10:34

1617\_ANGLO\_Export\_2016.indd Alle Seiten

2425\_ANGLO\_UK\_2016.indd Alle Seiten 29.09.15 10:53

**5560 Firefighting Seaplane.** Offers space for the pilot. Including fillable watertank and firefighting function. Dimensions: 30 x 40 x 10 cm / 11.8 x 15.7 x 3.9 in (LxWxH)