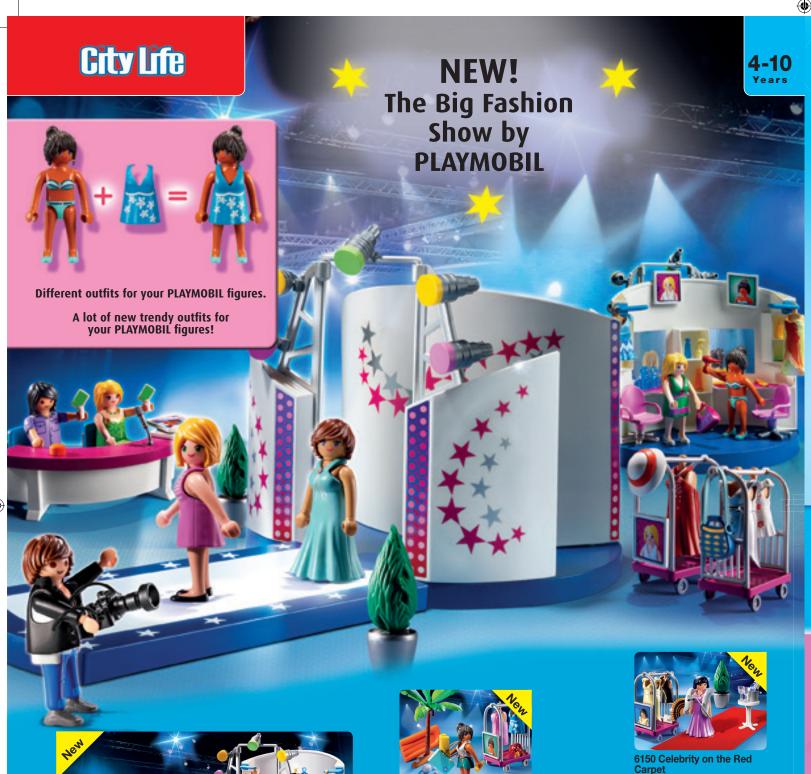

Children's Hospital

**Modern Luxury Mansion** 

Shopping Mall

**Fashion Show** 

City Life

CITY

ACTION

Porsche

6148 Model with Catwalk. The backstage area is equipped with

tables. With interchangeable clothes and a lot of es. Dimensions: 36 x 20 x 18 cm / 14.1 x 7.8 x 7 in (LxWxH)

Including many accessories and a dressing area.