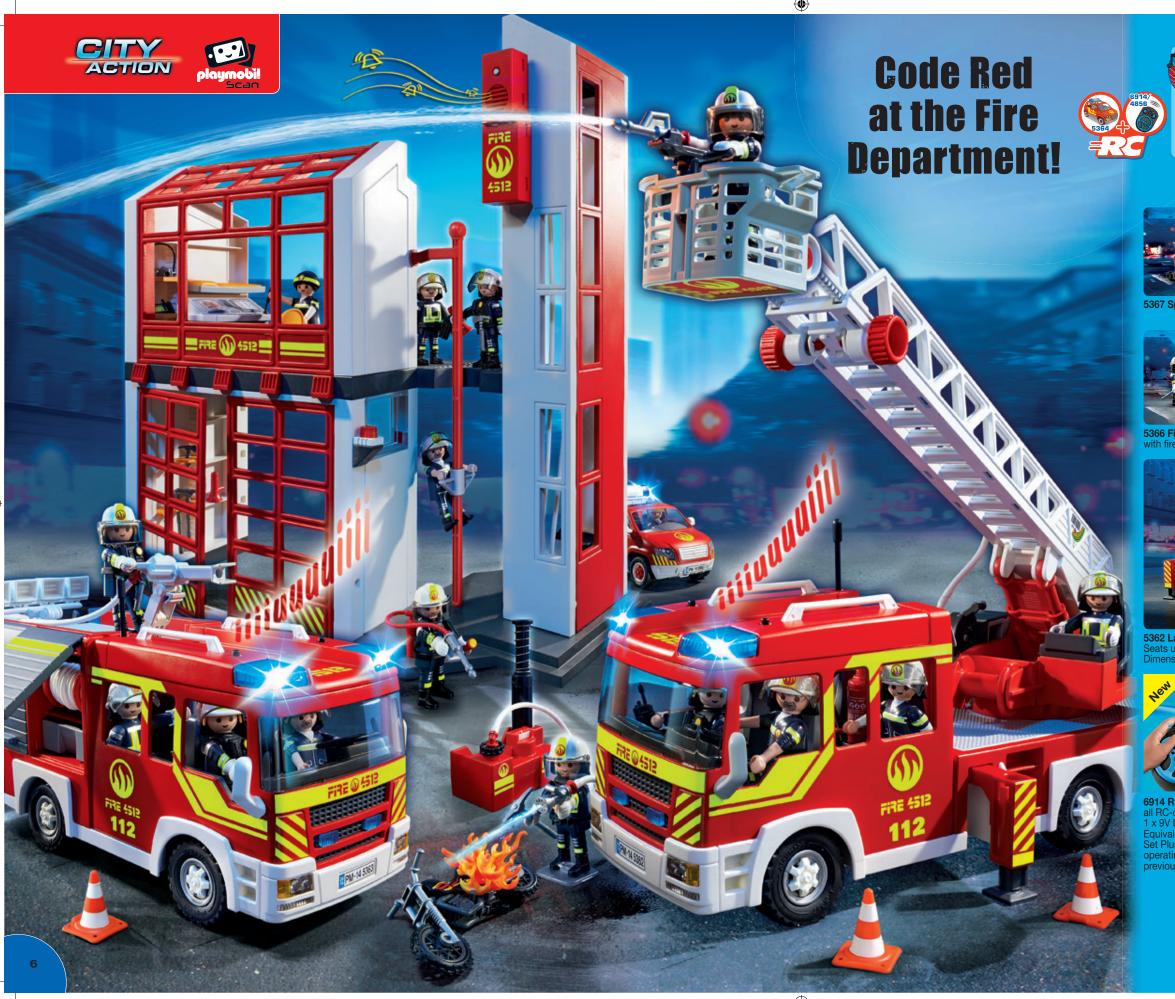

5

5366 Fire Rescue Crew with fire extinguishing equipmen

functioning fire alarm (2 x AAA batteries required)

0809\_ANGLO\_UK\_2016.indd Alle Seiten 29.09.15 10:34

1617\_ANGLO\_Export\_2016.indd Alle Seiten