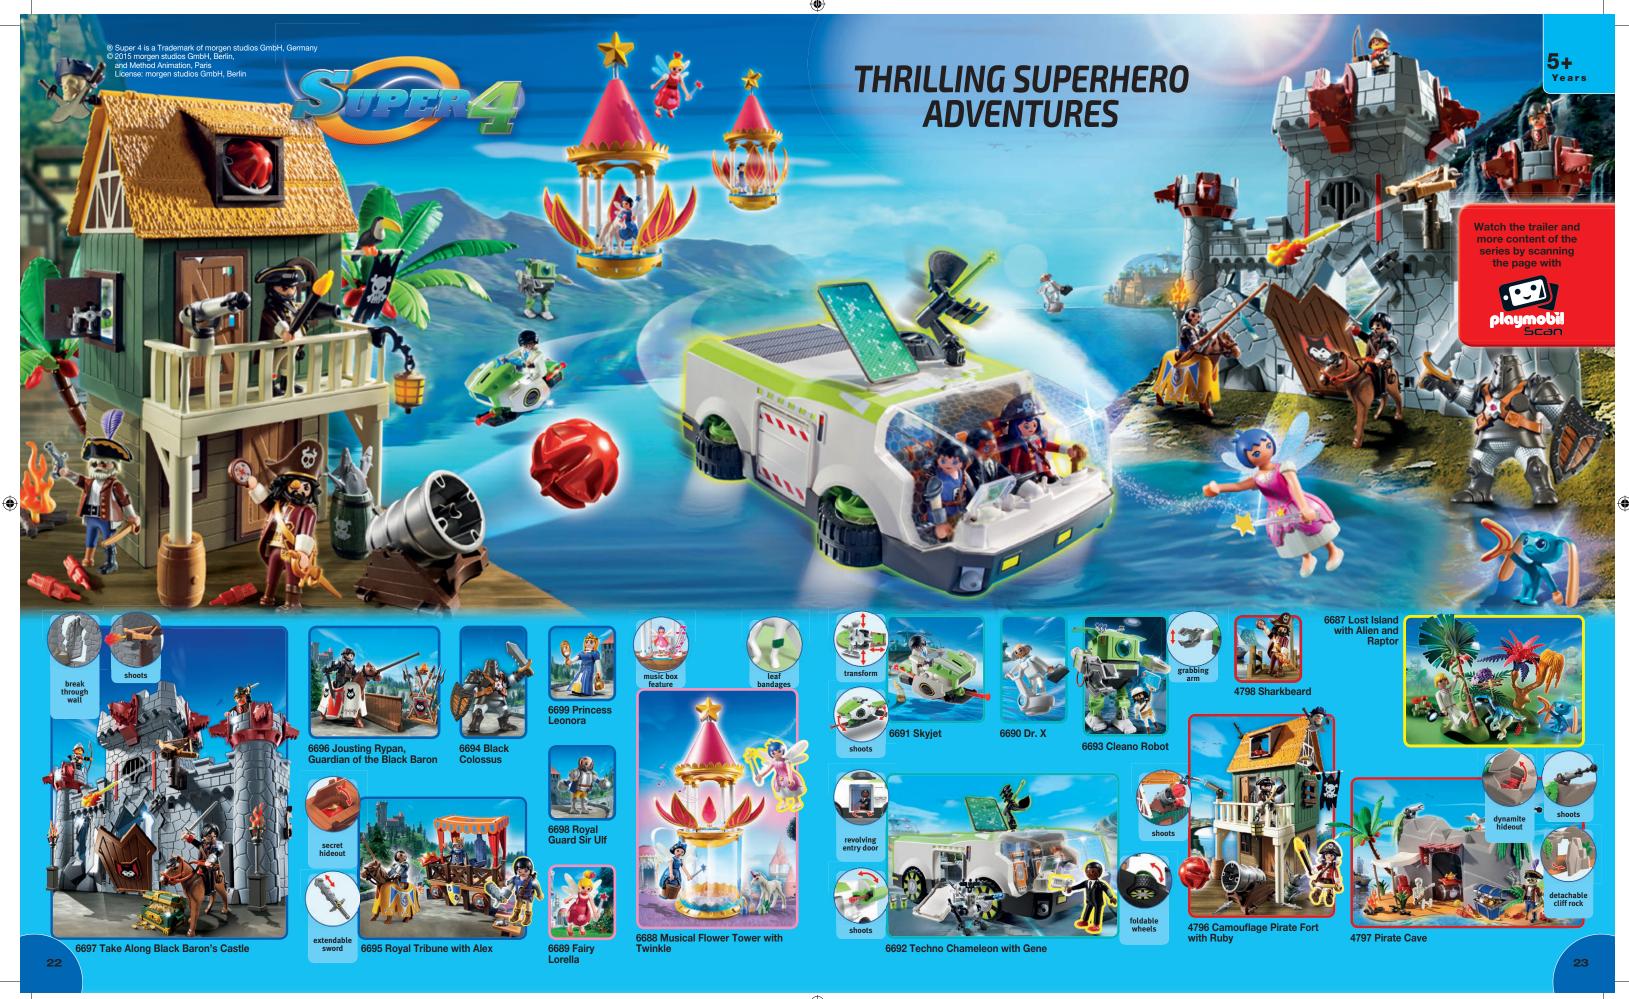

an be loaded onto the trailer via the ramp.



**6960 Construction Truck** 

#### Perfect as a gift in the run up to Christmas







6759 Truck with Garage. Load the truck through the roof of the garage.

... pack away and take along ...



**NEW** 

6957 My Take Along Ship. The equipment can be stored in the hull of the ship.

28 x 16 x 16 cm /

LIMITED

**EDITION** 

6050 Fun in the Sun

6765 My Take Along 1.2.3 Noah's Ark



**6750 Large Farm.** Working cable winch for transporting supplies up to the loft. Windows and gate can be opened.

5















5366 Fire Rescue Crew with fire extinguishing equipmen











functioning fire alarm (2 x AAA batteries required)





0809\_ANGLO\_UK\_2016.indd Alle Seiten 29.09.15 10:34









1617\_ANGLO\_Export\_2016.indd Alle Seiten









2425\_ANGLO\_UK\_2016.indd Alle Seiten 29.09.15 10:53





**5560 Firefighting Seaplane.** Offers space for the pilot. Including fillable watertank and firefighting function. Dimensions: 30 x 40 x 10 cm / 11.8 x 15.7 x 3.9 in (LxWxH)





5559 Inflatable Boat with Explorers floats on water and can be upgraded with the underwater



5562 Beavers with Backpacker

Includes a cable winch and tow bar.

The bonnet and rear hatch can be opened.

The floating canoe can be attached to the luggage rack.

Dimensions: 27 x 12 x 13 cm / 10.6 x 4.7 x 5.1 in (I xWxH)



bridge with breakthrough section 5557 Adventure Tree House. Can be reached via the rope brid but beware of your step! Includes a lot of useful equipment. Dimensions: 60 x 32 x 38 cm / 23.6 x 12.6 x 15 in (LxWxH)

27

2627\_ANGLO\_UK\_