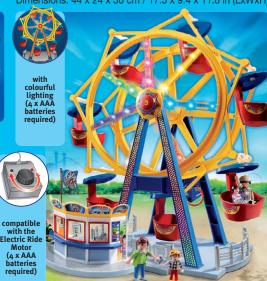

4-10

4-10

**5548 Flying Swings.** Start the ride by turning the side crank. Set can be upgraded with the Electric Ride Motor

5556 Electric Ride Motor

3839\_ANGLO\_Export\_2016.indd Benutzerdefiniert V

playmobil Princess