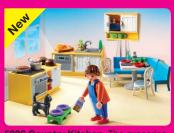

dress

up their hair!





playmobil

5-10

5+

Years









Heads, bodies, legs and many other parts!

Dismantle and reassemble. Endless fun, every day!

6148 Model with Catwalk. The backstage area is equipped with

tables. With interchangeable clothes and a lot of es. Dimensions: 36 x 20 x 18 cm / 14.1 x 7.8 x 7 in (LxWxH)

Including many accessories and a dressing area.



## LIMITED EDITION

4-10 Years

















**5142 Princess Fantasy Castle** with a grand staircase and lots of rooms. The tower has a secret hiding place to store a jewellery box, tiara, bracelet and ring for the child. Dimensions: 75 x 72 x 67 cm / 29.5 x 28 x 26 in (LxWxH)

playmobil | Princess

The Princess

Fantasy Castle





5167 Take Along Doll's House. With modern furnishings.



**4-10**Years















**5303 Deluxe Dollhouse.** Includes balcony, functional doorbell (2 AAA batteries required) and postbox to open. Can be furnish with the six room sets (5304, 5306-5309 and 5336). Dimensions: 60 x 27 x 55 cm / 23.6 x 10.6 x 21.7 in (LxWxH)

29.09.15 11:42









**Great fun with PLAYMOBIL games.** 

**(** 



Find the whole assortment with detailed information.

If you have any difficulty in finding a particular PLAYMOBIL product at your local toyshop or department store please write or call our Consumer Help Department for stockists.

**Our Customer Service Contact** 

geobra Brandstätter Stiftung & Co. KG Service Department Export Brandstätterstraße 2-10 D-90513 Zirndorf Email: crm\_export@playmobil.de

playmobil

playmobil is a registered trademark. pronounced: plāy-mō-beel © 201