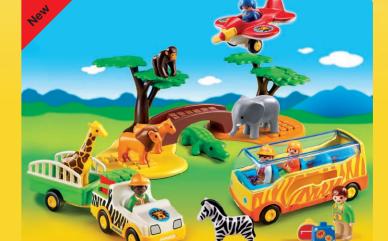

with spinning rotor blades.

6794 Tractor

6797 Police Car

6719 Motor Bike

**5047 Large African Safari** with many animals. The safari bus has seating for 4 people. Includes a sorting function for the luggage, ranger's car with trailer and a plane with rotating propellers.